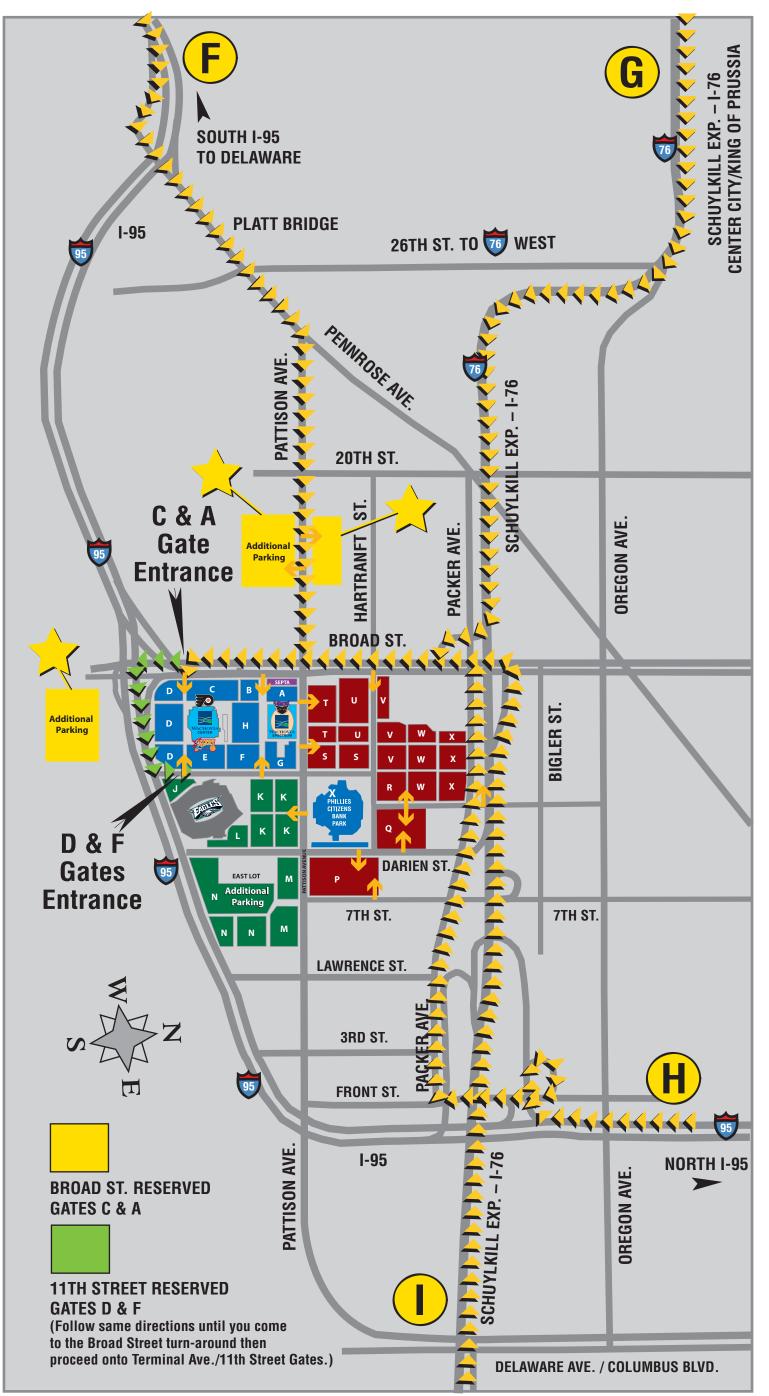

## **Reserved Parking Entry Options**

### Option F

# From Delaware, Maryland, Delaware County, Chester and I-476 (Blue Route)

Take I-95 North to Exit #13 – Rt 291 West. Proceed over the Platt Bridge, continue on Pennrose Ave., Turn right onto Pattison Ave. Make Right onto Broad Street.

To access reserve parking through **Gates "C"** or "A" make left at turn-around lanes prior to I-95 overpass.

**For Gates "D" & "F"** on 11th Street, proceed on Broad Street under I-95 overpass and make left onto Terminal Ave., follow Terminal Ave. (next to I-95 North on-ramp) to the 11th Street Gates

### Option G

### From Harrisburg, Lebanon, Reading, Pottstown

Take the Pennsylvania Turnpike East to 76 East, (Exit 6). Take 76 East towards the sports complex. Take the Broad Street exit, drivers should drive southbound on Broad Street, crossing over Pattison Avenue.

To access reserve parking through **Gates "C"** or "A" make left at turn-around lanes prior to I-95 overpass.

**For Gates "D" & "F"** on 11th Street proceed on Broad Street under I-95 overpass and make left onto Terminal Ave., follow Terminal Ave. (next to I-95 North on-ramp) to the 11th Street Gates.

#### **Option H**

### From Northeast Philadelphia, Levittown

Take I-95 South to the Front Street Exit. After exiting I-95 proceed on Front street to the intersection of Packer Ave. Make a right on Packer. Left onto Broad Street.

### Option I

### **From South Jersey**

Take the Walt Whitman Bridge to the Broad Street exit; drivers should drive southbound on Broad Street, crossing over Pattison Avenue and Continue on Broad Street.

To access reserve parking through **Gates "C"** or "A" make left at turn-around lanes prior to I-95 overpass.

**For Gates "D" & "F"** on 11th Street proceed on Broad Street under I-95 overpass and make left onto Terminal Ave., follow Terminal Ave. (next to I-95 North on-ramp) to the 11th Street Gates