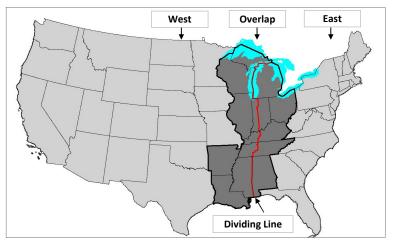

It is up to the Dealer's discretion to ask end users if they prefer the West or East DVD (recommended for dealers located in the Overlap zone).

#### A change has been made:

Search POI by NAME and by FWY Ent/Exit result list is limited (using Destination Screen). In other words, when using Destination Screen, if searching for a POI by Name is done with a West DVD, the result list will only display POIs by Name located in the West portion of the country and the overlap zone (see US Map on right), and vice-versa, for the East DVD. However all other Destination Screen search functions are still enabled: Search by Address, POI, Marked Point, Previous Destination, Emergency, Intersection and Search by Map will list *all* POIs West and East of the dividing line. You can also see all POIs (West and

# **Dividing line between West and East States**