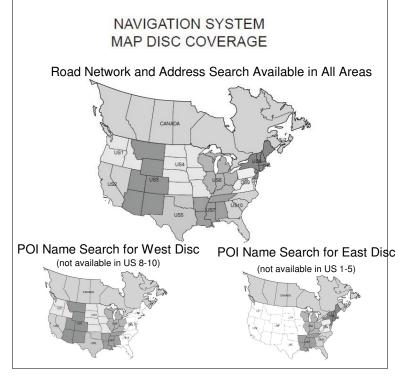

### V.11.1 GEN 2/3 Map DVD:

Both West and East discs contain **ALL** road data and map displayed POIs for the U.S. (there is no missing map data on West and East DVDs).

#### A change has been made:

Search POI by NAME and by FWY Ent/Exit result list is limited (using Destination Screen). In other words, when using Destination Screen, if searching for a POI by Name is done with a West DVD, the result list will only display POIs by Name located in the West portion of the country and the overlap zone (see US Map on right), and vice-versa, for the East DVD. However all other Destination Screen search functions are still enabled: Search by Address, POI, Marked Point, Previous Destination, Emergency, Intersection and Search by Map will list *all* POIs West and East of the dividing line. You can also see all POIs (West and