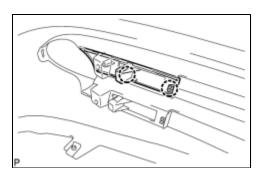

#### 8. INSTALL FOG LIGHT BRACKET LH

(a) Engage the claw and install the fog light bracket LH.

- 9. INSTALL FOG LIGHT BRACKET RH
- 10. INSTALL FOG LIGHT ASSEMBLY LH
- 11. INSTALL FOG LIGHT ASSEMBLY RH
- 12. INSTALL RADIATOR GRILLE EMBLEM (w/o Dynamic Radar Cruise Control System)