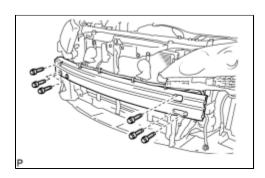

### 3. INSTALL FRONT BUMPER REINFORCEMENT

(a) Install the front bumper reinforcement with the 6 bolts.

Torque: 72 N·m (734 kgf·cm, 53 ft·lbf)

(b) Install the cooler bracket with the bolt.

(c) Engage each clamp.