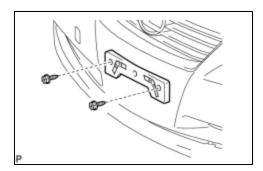

lle and radiator grille emblem.
      - (2) Remove the release paper from the radiator grille emblem.



## **HINT**:

After removing the release paper, keep the exposed adhesive free from foreign matter.

(3) Install the radiator grille emblem.

## 13. INSTALL RADIATOR GRILLE EMBLEM (w/ Dynamic Radar Cruise Control System)



(a) Engage the claw and install the radiator grille emblem.

(b) Install the 2 spring nuts.

## 14. INSTALL RADIATOR GRILLE MOULDING



(a) Engage each claw and install the radiator grille moulding.

(b) Install the 2 clips.

### 15. INSTALL RADIATOR GRILLE



moulding.



(b) Install the 2 screws and 2 clips.

## 16. INSTALL RADIATOR GRILLE SEAL



(a) Engage the 17 clips and install the radiator grille seal.

## 17. INSTALL FRONT BUMPER EXTENSION MOUNTING BRACKET



### 18. INSTALL FRONT BUMPER HOLE COVER



(a) Engage the 2 claws and remove the front bumper hole cover.

19. INSTALL NO. 1 ULTRASONIC SENSOR RETAINER (w/ Intuitive Parking Assist System)



20. INSTALL NO. 1 ULTRASONIC SENSOR (w/ Intuitive Parking Assist System)