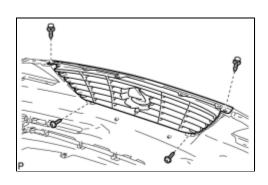

## 16. INSTALL RADIATOR GRILLE SEAL

(a) Engage the 17 clips and install the radiator grille seal.