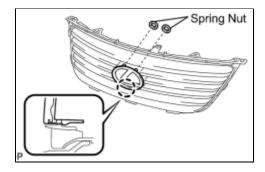

## 13. INSTALL RADIATOR GRILLE EMBLEM (w/ Dynamic Radar Cruise Control System)

(a) Engage the claw and install the radiator grille emblem.

(b) Install the 2 spring nuts.

## 14. INSTALL RADIATOR GRILLE MOULDING

(a) Engage each claw and install the radiator grille moulding.

(b) Install the 2 clips.