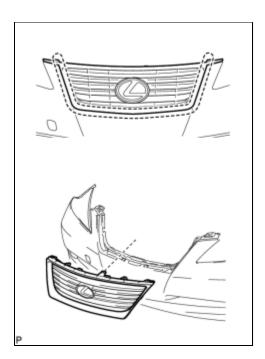

### 15. INSTALL RADIATOR GRILLE

moulding.

(b) Install the 2 screws and 2 clips.

## 16. INSTALL RADIATOR GRILLE SEAL

(a) Engage the 17 clips and install the radiator grille seal.