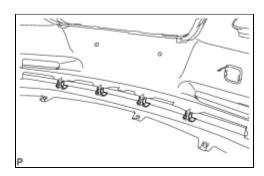

## 16. INSTALL RADIATOR GRILLE SEAL

(a) Engage the 17 clips and install the radiator grille seal.