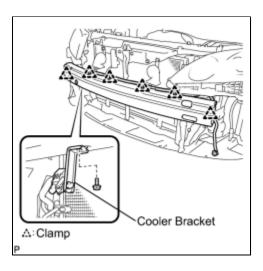

### 3. INSTALL FRONT BUMPER REINFORCEMENT

(a) Install the front bumper reinforcement with the 6 bolts.

Torque: 72 N·m (734 kgf·cm, 53 ft·lbf)

(b) Install the cooler bracket with the bolt.

(c) Engage each clamp.