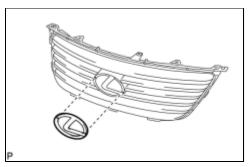

## 13. INSTALL RADIATOR GRILLE EMBLEM (w/ Dynamic Radar Cruise Control System)

(a) Engage the claw and install the radiator grille emblem.

(b) Install the 2 spring nuts.