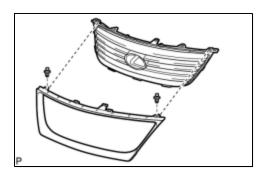

## 14. INSTALL RADIATOR GRILLE MOULDING

(a) Engage each claw and install the radiator grille moulding.

(b) Install the 2 clips.

### 15. INSTALL RADIATOR GRILLE

moulding.

(b) Install the 2 screws and 2 clips.