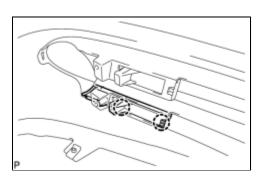

#### 8. INSTALL FOG LIGHT BRACKET LH

(a) Engage the claw and install the fog light bracket LH.

- 9. INSTALL FOG LIGHT BRACKET RH
- 10. INSTALL FOG LIGHT ASSEMBLY LH
- 11. INSTALL FOG LIGHT ASSEMBLY RH
- 12. INSTALL RADIATOR GRILLE EMBLEM (w/o Dynamic Radar Cruise Control System)