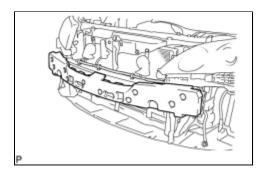

### 4. INSTALL FRONT BUMPER ENERGY ABSORBER

(a) Install the front bumper energy absorber to the front bumper reinforcement.