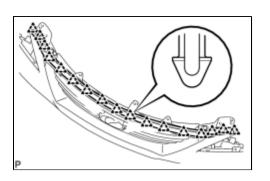

## 16. INSTALL RADIATOR GRILLE SEAL

(a) Engage the 17 clips and install the radiator grille seal.