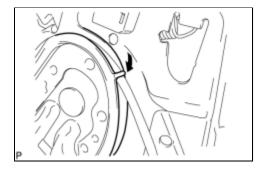

## 3. INSTALL NO. 1 PARKING BRAKE CABLE ASSEMBLY

(a) Pass the No. 1 parking brake cable assembly through the guide of the parking brake pedal.

(b) Using a brass bar and a hammer, install the clip to the No. 1 parking brake cable assembly.

## **NOTICE:**

Fully tighten the lock nut and the No. 1 wire adjusting nut when adjusting the parking brake pedal travel.

Torque: 5.4 N·m (55 kgf·cm, 48 in·lbf)

(d) Bend the parking brake pedal claw.