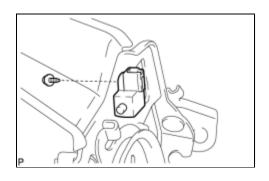

## 2. INSTALL PARKING BRAKE SWITCH ASSEMBLY

(a) Install the parking brake switch assembly with the screw.