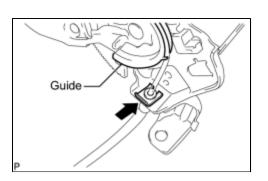

## 3. INSTALL NO. 1 PARKING BRAKE CABLE ASSEMBLY

(a) Pass the No. 1 parking brake cable assembly through the guide of the parking brake pedal.

(b) Using a brass bar and a hammer, install the clip to the No. 1 parking brake cable assembly.