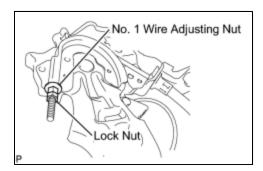

## **NOTICE:**

Fully tighten the lock nut and the No. 1 wire adjusting nut when adjusting the parking brake pedal travel.

Torque: 5.4 N·m (55 kgf·cm, 48 in·lbf)

(d) Bend the parking brake pedal claw.