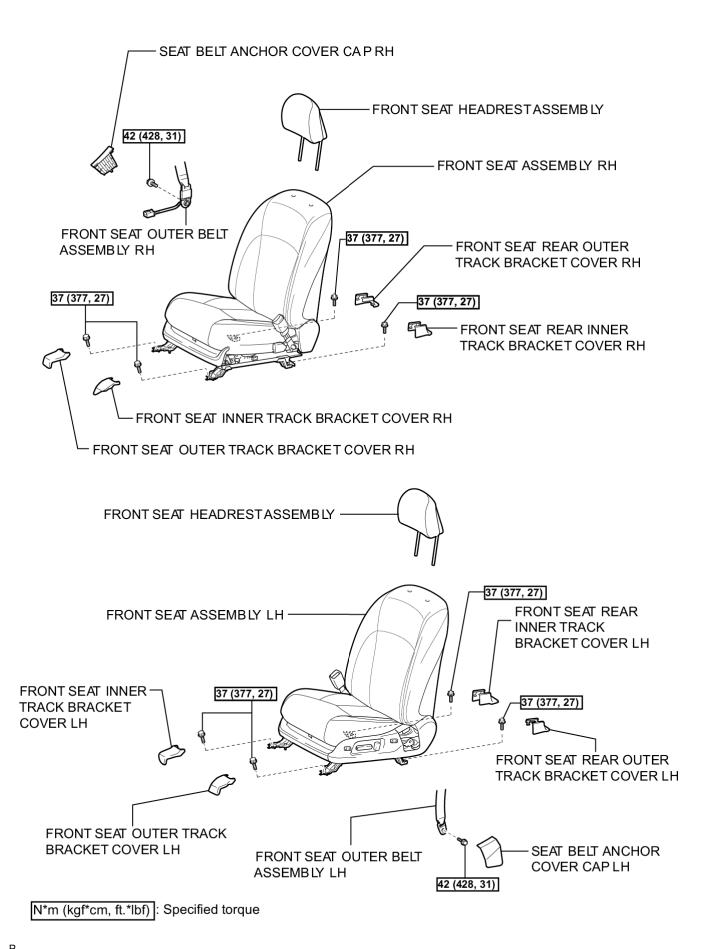

# COMPONENTS

N\*m (kgf\*cm, ft.\*lbf) : Specified torque

Ρ

Non-reusable part

Non-reusable part

N\*m (kgf\*cm, ft.\*lbf) : Specified torque