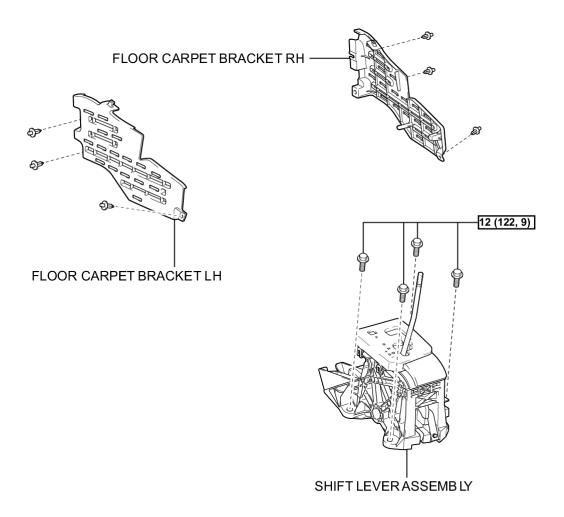

# COMPONENTS

N\*m (kgf\*cm, ft.\*lbf) : Specified torque

Ρ

Non-reusable part

Non-reusable part

N\*m (kgf\*cm, ft.\*lbf) : Specified torque