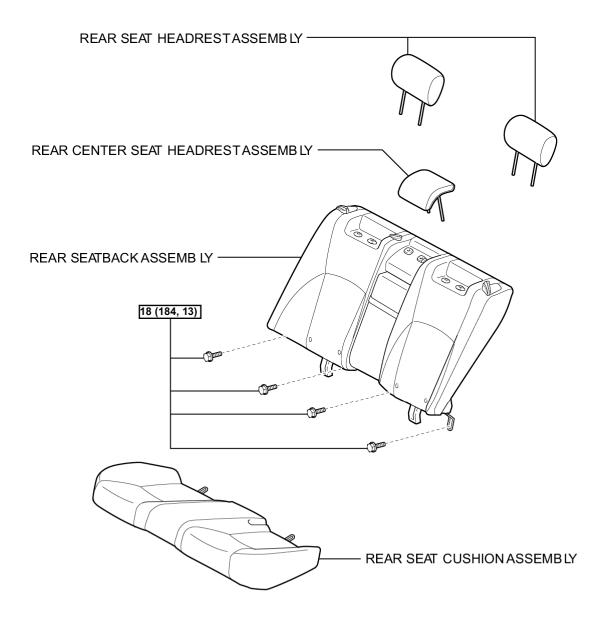

# COMPONENTS

N\*m (kgf\*cm, ft.\*lbf) : Specified torque

Ρ

Non-reusable part

Non-reusable part

N\*m (kgf\*cm, ft.\*lbf) : Specified torque