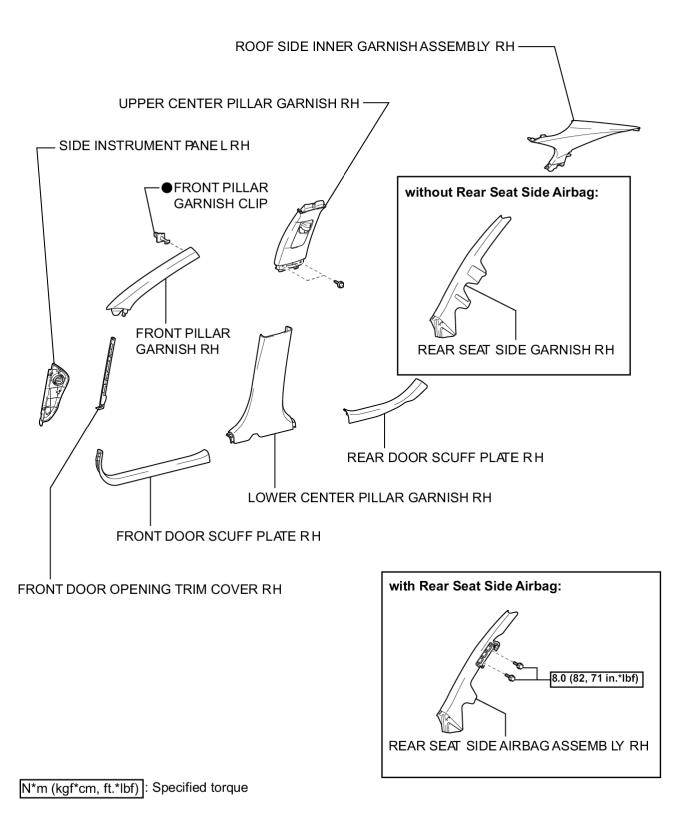

# COMPONENTS

N\*m (kgf\*cm, ft.\*lbf) : Specified torque

Ρ

Non-reusable part

Non-reusable part

N\*m (kgf\*cm, ft.\*lbf) : Specified torque