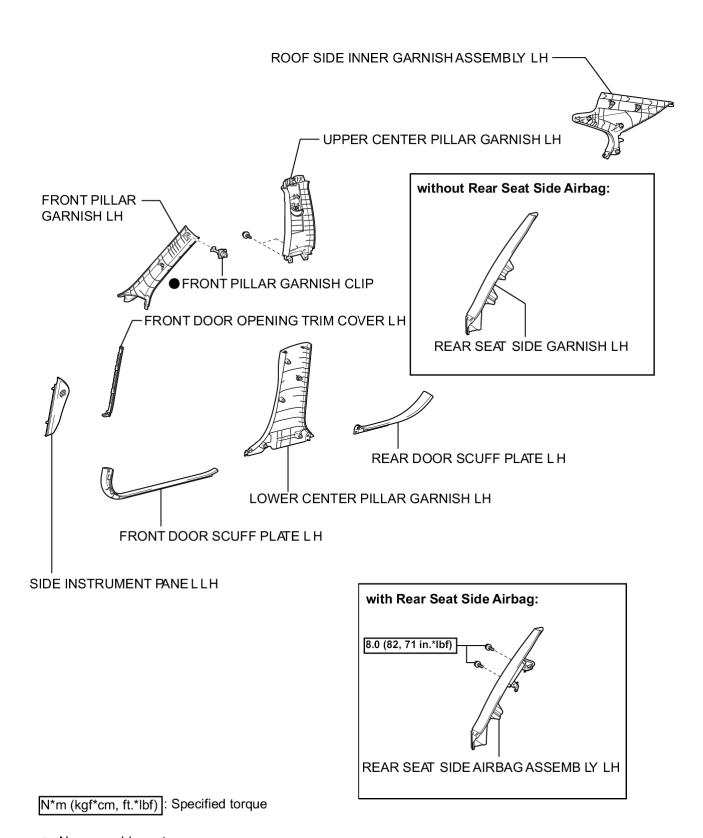

# COMPONENTS

N\*m (kgf\*cm, ft.\*lbf) : Specified torque

Ρ

Non-reusable part

Non-reusable part

N\*m (kgf\*cm, ft.\*lbf) : Specified torque