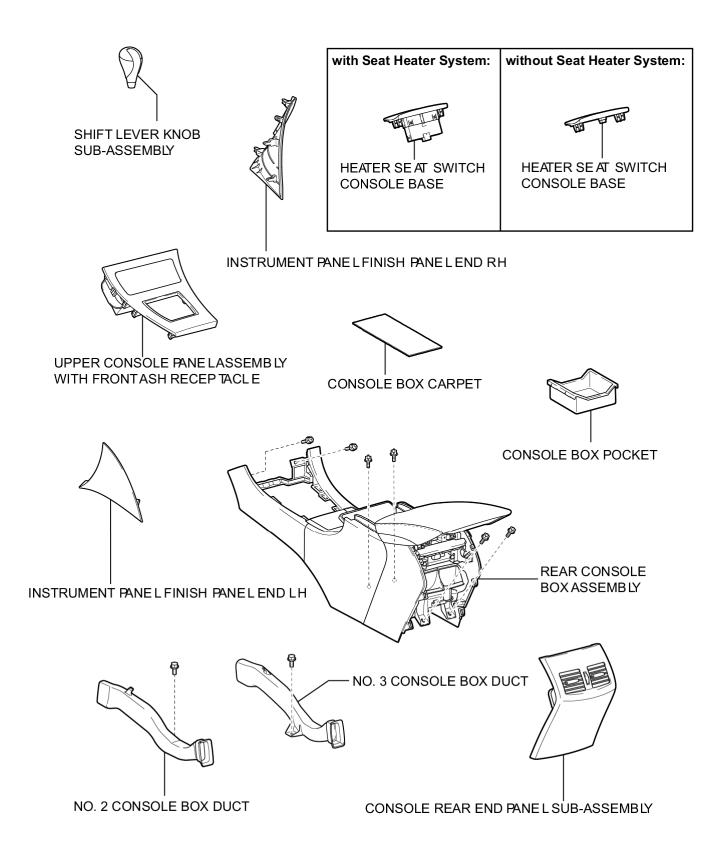

# COMPONENTS

N\*m (kgf\*cm, ft.\*lbf) : Specified torque

Ρ

Non-reusable part

Non-reusable part

N\*m (kgf\*cm, ft.\*lbf) : Specified torque