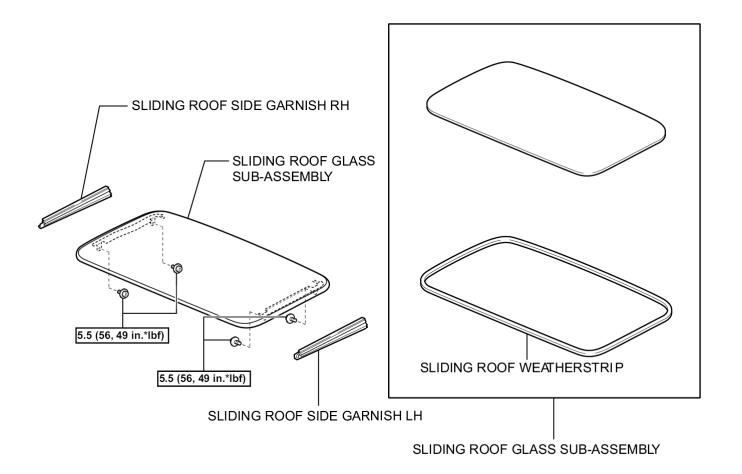

# COMPONENTS

N\*m (kgf\*cm, ft.\*lbf) : Specified torque

Ρ

Non-reusable part

Non-reusable part

N\*m (kgf\*cm, ft.\*lbf) : Specified torque