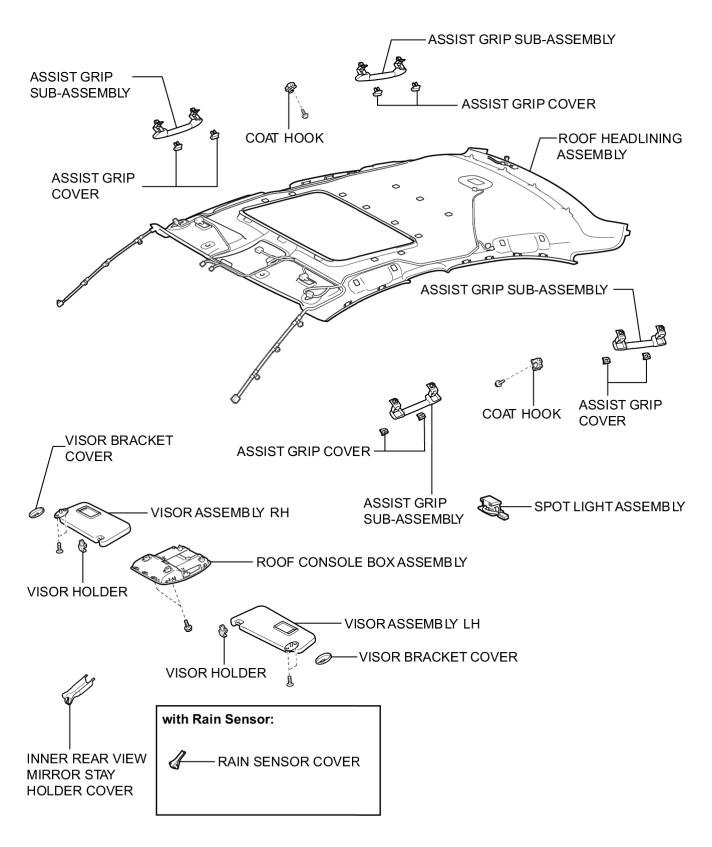

# COMPONENTS

N\*m (kgf\*cm, ft.\*lbf) : Specified torque

Ρ

Non-reusable part

Non-reusable part

N\*m (kgf\*cm, ft.\*lbf) : Specified torque