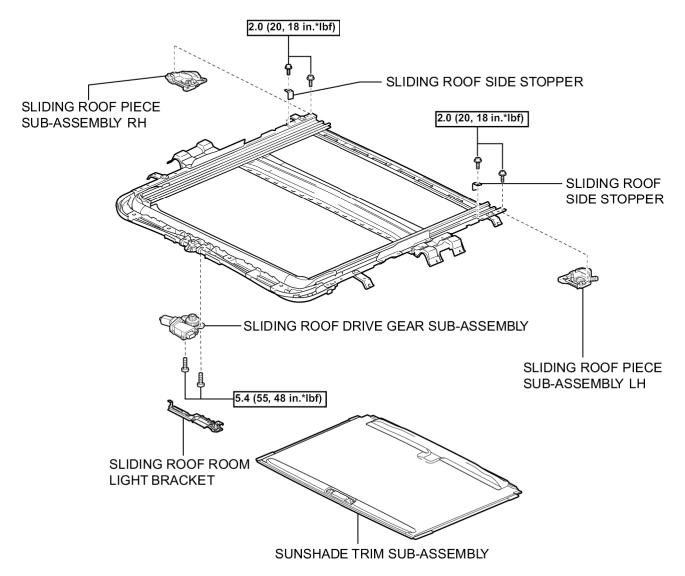

| Last Modified: 7-13-2007                                                          |                                   | 1.6 K                   |
|-----------------------------------------------------------------------------------|-----------------------------------|-------------------------|
| Service Category: Vehicle Exterior                                                | Section: Sliding Roof/Convertible |                         |
| Model Year: 2008                                                                  | Model: ES350                      | Doc ID: RM000001NYZ00MX |
| Title: SLIDING ROOF: SLIDING ROOF HOUSING (for Standard): COMPONENTS (2008 ES350) |                                   |                         |

# COMPONENTS

N\*m (kgf\*cm, ft.\*lbf) : Specified torque

Ρ

Non-reusable part

Non-reusable part

N\*m (kgf\*cm, ft.\*lbf) : Specified torque