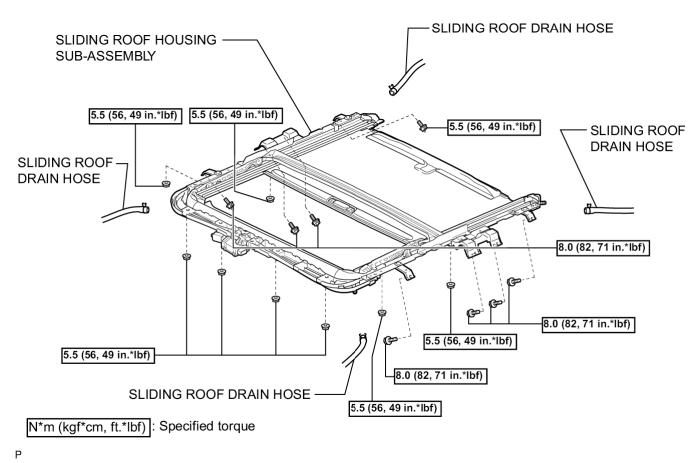

# COMPONENTS

N\*m (kgf\*cm, ft.\*lbf) : Specified torque

Ρ

Non-reusable part

Non-reusable part

N\*m (kgf\*cm, ft.\*lbf) : Specified torque