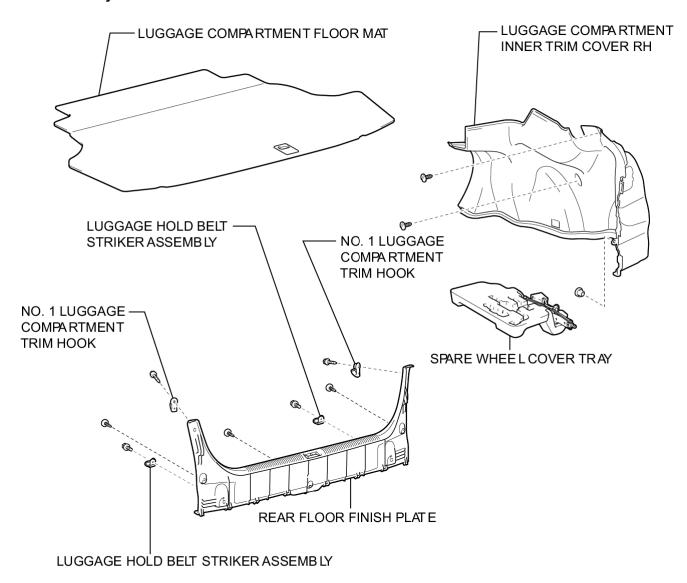

# COMPONENTS

N\*m (kgf\*cm, ft.\*lbf) : Specified torque

Ρ

Non-reusable part

Non-reusable part

N\*m (kgf\*cm, ft.\*lbf) : Specified torque