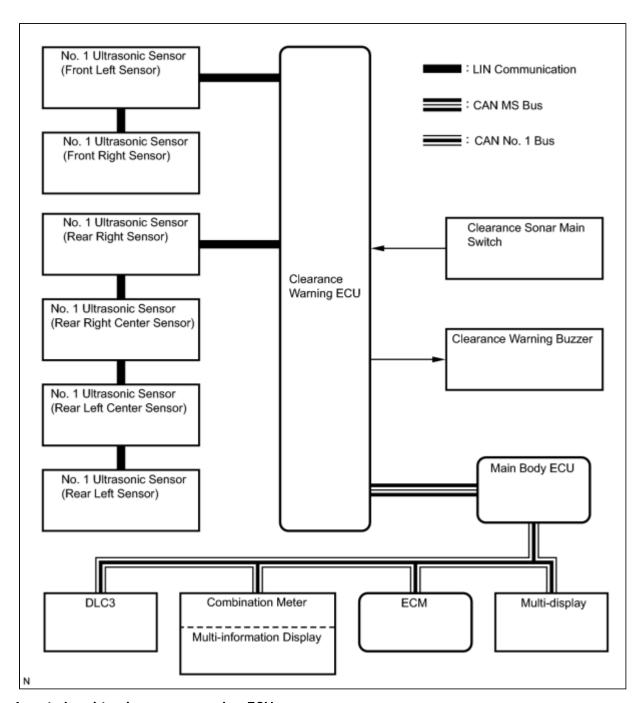

## **SYSTEM DIAGRAM**

## Input signal to clearance warning ECU:

| TRANSMITTING ECU<br>(TRANSMITTER) | SIGNAL                                       | COMMUNICATION METHOD |
|-----------------------------------|----------------------------------------------|----------------------|
| Combination Meter                 | Vehicle speed signal                         | CAN                  |
| ECM                               | Shift position signal                        | CAN                  |
| Multi-display                     | Clearance sonar system setting change signal | CAN                  |

## Output signal from clearance warning ECU:

| RECEIVING ECU     | SIGNAL         | COMMUNICATION METHOD |
|-------------------|----------------|----------------------|
| Combination Meter | Display signal | CAN                  |
| Multi-display     | Display signal | CAN                  |