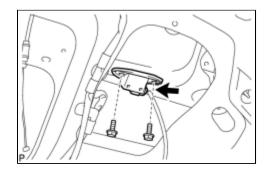

## **REMOVAL**

- 1. REMOVE LUGGAGE COMPARTMENT DOOR ASSIST GRIP
- 2. REMOVE LUGGAGE LOCK CONTROL CABLE PLATE
- 3. REMOVE LUGGAGE COMPARTMENT DOOR INSIDE HANDLE
- 4. REMOVE LUGGAGE COMPARTMENT DOOR COVER
- 5. REMOVE LUGGAGE DOOR OPENING SWITCH ASSEMBLY

(a) Disconnect the connector.

(b) Remove the 2 bolts and the luggage door opening switch assembly.