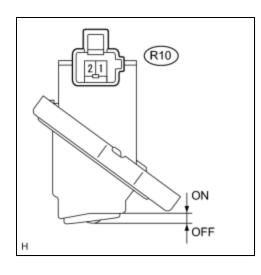

## 1. INSPECT LUGGAGE KEY ELECTRICAL SWITCH

(a) Disconnect the switch connector.

(b) Measure the resistance according to the value(s) in the table below.

Standard resistance:

| TESTER CONNECTION | CONDITION                                        | SPECIFIED CONDITION |
|-------------------|--------------------------------------------------|---------------------|
| D10 1 D10 2       | Luggage compartment open switch not pushed (OFF) | 10 kΩ or higher     |
| R10-1 - R10-2     | Luggage compartment open switch pushed (ON)      | Below 1 Ω           |