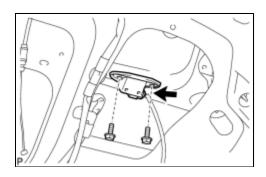

## 1. INSTALL LUGGAGE DOOR OPENING SWITCH ASSEMBLY

(a) Install the luggage door opening switch assembly with the 2 bolts.

- (b) Connect the connector.
- 2. INSTALL LUGGAGE COMPARTMENT DOOR COVER
- 3. INSTALL LUGGAGE COMPARTMENT DOOR INSIDE HANDLE
- 4. INSTALL LUGGAGE LOCK CONTROL CABLE PLATE
- 5. INSTALL LUGGAGE COMPARTMENT DOOR ASSIST GRIP