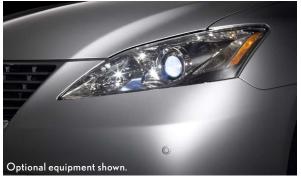

## Individual Options and Accessories\*

Pre-Collision System (PCS)<sup>8</sup> and Dynamic Radar Cruise Control<sup>7</sup> Intuitive Parking Assist Power rear sunshade Heated and ventilated front seats Wood- and leather-trimmed steering wheel and shift knob Audio Bluetooth technology<sup>9</sup> (Requires Premium or Premium Plus Package) High-Intensity Discharge (HID) headlamps and Dual-swivel Adaptive Front Lighting System (AFS) Voice-activated DVD Navigation Syste<sup>10</sup> with backup camera and Bluetooth technology 17-in E-Sport alloy wheels Full-size spare tire with 17-in alloy wheel Rear-seat side airbags (SRS)<sup>16</sup> (Requires Premium or Premium Plus Package) Cargo net Wheel locks Rear spoiler Body-side molding XM® Satellite Radio capability Satellite Radio capability All-weather floor mats Trunk mat Cargo net Car cover Wheel locks