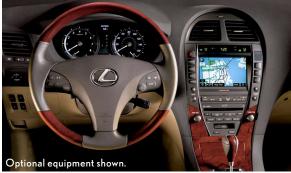

## Individual Options and Accessories\*

Pre-Collision System (PCS)<sup>8</sup> and Dynamic Radar Cruise Control<sup>7</sup> Intuitive Parking Assist Power rear sunshade Heated and ventilated front seats Wood- and leather-trimmed steering wheel and shift knob Audio Bluetooth technology<sup>9</sup> (Requires Premium or Premium Plus Package) High-Intensity Discharge (HID) headlamps and Dual-swivel Adaptive Front Lighting System (AFS) Voice-activated DVD Navigation Syste<sup>10</sup> with backup camera and Bluetooth technology 17-in E-Sport alloy wheels Full-size spare tire with 17-in alloy wheel Rear-seat side airbags (SRS)<sup>16</sup> (Requires Premium or Premium Plus Package) Cargo net Wheel locks Rear spoiler Body-side molding XM® Satellite Radio capability Satellite Radio capability All-weather floor mats Trunk mat Cargo net Car cover Wheel locks