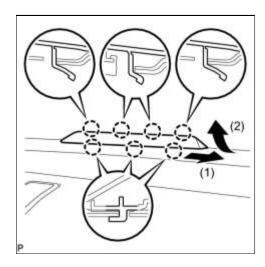

## 1. REMOVE CENTER STOP LIGHT SET

(a) Disengage the 7 claws and disconnect the center stop light set as shown in the illustration.

(b) Disconnect the connector and remove the center stop light set.