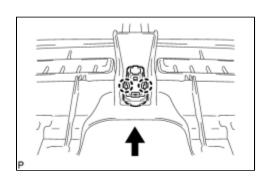

## 6. INSTALL AUTOMATIC LIGHT CONTROL SENSOR

(a) Engage the 2 claws and install the automatic light control sensor.

- 7. INSTALL NAVIGATION ANTENNA ASSEMBLY
- 8. INSTALL NO. 3 INSTRUMENT PANEL WIRE

(b) Connect the connector and install the No. 3 instrument panel wire.