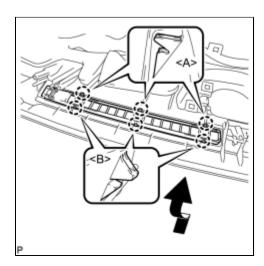

### 1. INSTALL NO. 2 DEFROSTER NOZZLE GARNISH

(a) Engage the 3 claws <A>.

(b) Engage the 3 claws <B> and install the No. 2 defroster nozzle garnish as shown in the illustration.