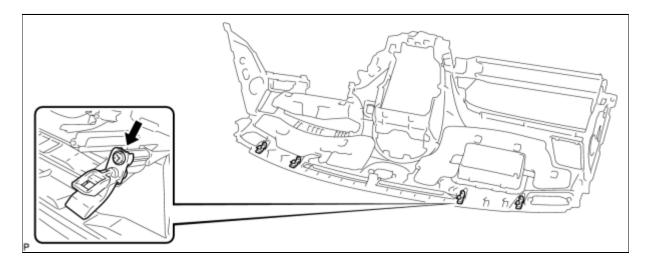

### 3. INSTALL NO. 1 INSTRUMENT PANEL PIN

(a) Install the 4 No. 1 instrument panel pins with the 4 screws <1>.

4. INSTALL FRONT PASSENGER AIRBAG ASSEMBLY

### 5. INSTALL NO. 1 METER HOOD RETAINER

(a) Install the 2 No. 1 meter hood retainers with the 2 screws <1>.