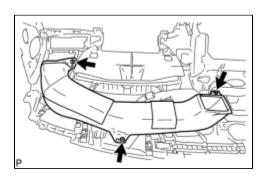

## 12. INSTALL DEFROSTER NOZZLE ASSEMBLY

(a) Install the defroster nozzle assembly with the 3 screws <F>.

## 13. INSTALL SIDE NO. 2 DEFROSTER NOZZLE DUCT

(a) Install the side No. 2 defroster nozzle duct with the 2 screws <F>.

# 14. INSTALL SIDE NO. 1 DEFROSTER NOZZLE DUCT

(a) Install the side No. 1 defroster nozzle duct with the 2 screws <F>.