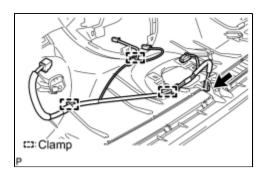

## 6. INSTALL AUTOMATIC LIGHT CONTROL SENSOR

(a) Engage the 2 claws and install the automatic light control sensor.

- 7. INSTALL NAVIGATION ANTENNA ASSEMBLY
- 8. INSTALL NO. 3 INSTRUMENT PANEL WIRE

(b) Connect the connector and install the No. 3 instrument panel wire.

# 9. INSTALL NO. 2 ANTENNA CORD SUB-ASSEMBLY