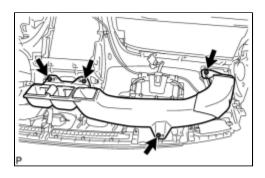

### 10. INSTALL NO. 2 HEATER TO REGISTER DUCT

(a) Install the No. 2 heater to register duct with the 4 screws <F>.

### 11. INSTALL NO. 1 HEATER TO REGISTER DUCT

(a) Install the No. 1 heater to register duct with the 3 screws <F>.