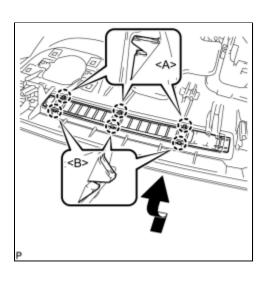

# 2. INSTALL NO. 1 DEFROSTER NOZZLE GARNISH

(a) Engage the 3 claws <A>.

(b) Engage the 3 claws <B> and install the No. 1 defroster nozzle garnish as shown in the illustration.