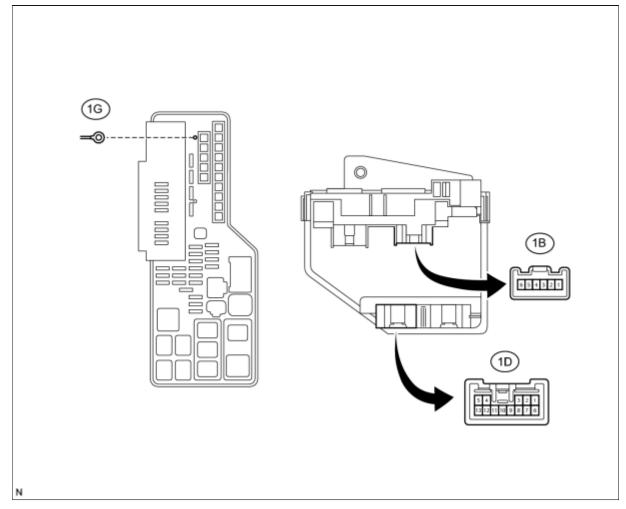

## 2. INSPECT HORN RELAY

- (a) Remove the engine room R/B and J/B (horn relay).
- (b) Measure the resistance according to the value(s) in the table below.

## Standard resistance:

| TESTER CONNECTION | CONDITION                                                       | SPECIFIED CONDITION     |
|-------------------|-----------------------------------------------------------------|-------------------------|
| 1G-1 - 1B-6       | When battery voltage is not applied to terminals 1G-1 and 1D-10 | 10 k $\Omega$ or higher |
| 1G-1 - 1B-6       | When battery voltage is applied to terminals 1G-1 and 1D-10     | Below 1 Ω               |