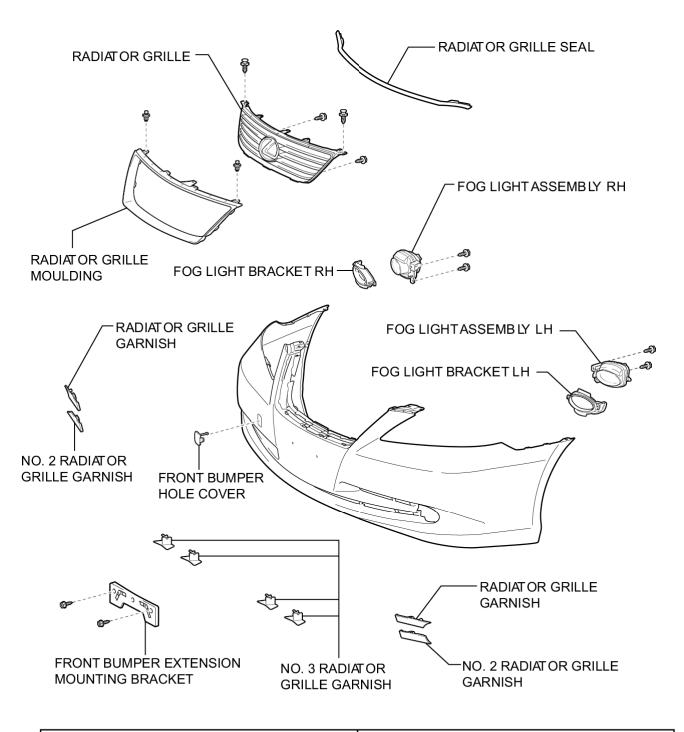

#### **ILLUSTRATION**

N\*m (kgf\*cm, ft.\*lbf) : Specified torque

**(4)** 

TOYOTA :