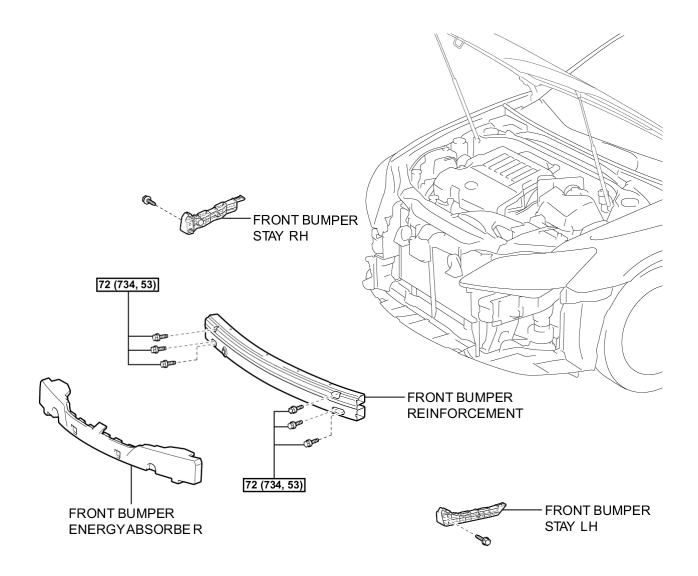

## **ILLUSTRATION**

N\*m (kgf\*cm, ft.\*lbf) : Specified torque

Ρ

### **ILLUSTRATION**

#### **ILLUSTRATION**

N\*m (kgf\*cm, ft.\*lbf) : Specified torque

**(4)** 

TOYOTA :