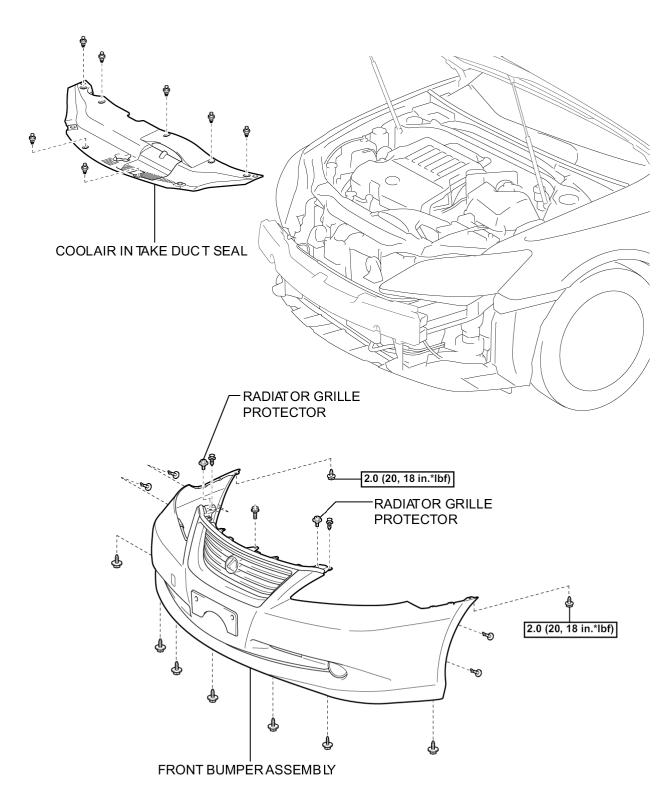

| Last Modified: 7-13-2007                               |                     | 1.6 K                         |  |
|--------------------------------------------------------|---------------------|-------------------------------|--|
| Service Category: Vehicle Exterior                     | Section: Exterior F | Section: Exterior Panels/Trim |  |
| Model Year: 2008                                       | Model: ES350        | Doc ID: RM000002DEA001X       |  |
| Title: EXTERIOR: FRONT BUMPER: COMPONENTS (2008 ES350) |                     |                               |  |

# **COMPONENTS**

## **ILLUSTRATION**



N\*m (kgf\*cm, ft.\*lbf) : Specified torque

Ρ

### **ILLUSTRATION**

#### with Intuitive Parking Assist System:



Ρ

#### **ILLUSTRATION**







N\*m (kgf\*cm, ft.\*lbf) : Specified torque

**(4)** 

TOYOTA :