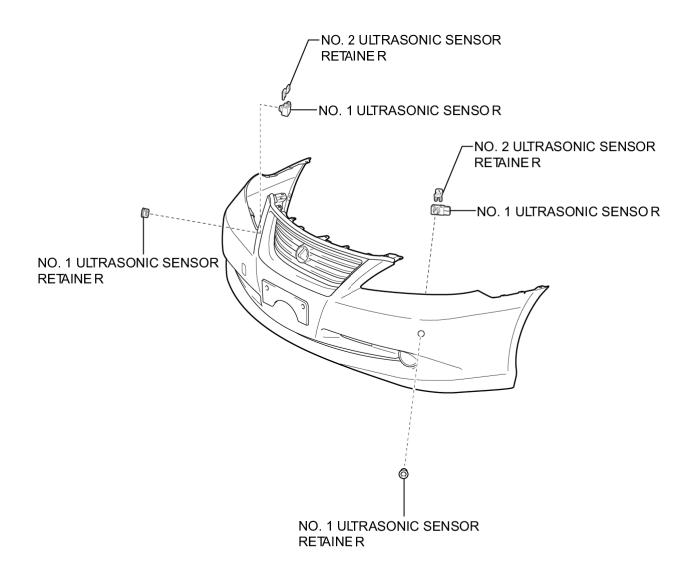

| Last Modified: 7-13-2007                               |                     | 1.6 K                         |  |
|--------------------------------------------------------|---------------------|-------------------------------|--|
| Service Category: Vehicle Exterior                     | Section: Exterior F | Section: Exterior Panels/Trim |  |
| Model Year: 2008                                       | Model: ES350        | Doc ID: RM000002DEA001X       |  |
| Title: EXTERIOR: FRONT BUMPER: COMPONENTS (2008 ES350) |                     |                               |  |

# **COMPONENTS**

## **ILLUSTRATION**



N\*m (kgf\*cm, ft.\*lbf) : Specified torque

Ρ

### **ILLUSTRATION**

#### with Intuitive Parking Assist System:



Ρ

#### **ILLUSTRATION**







N\*m (kgf\*cm, ft.\*lbf) : Specified torque

**(4)** 

TOYOTA :