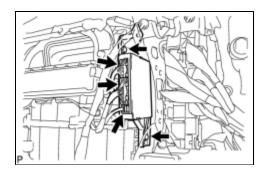

## 1. INSTALL AIR CONDITIONING AMPLIFIER ASSEMBLY

(a) Install the air conditioning amplifier assembly with the 2 bolts.

(b) Connect the 3 connectors.