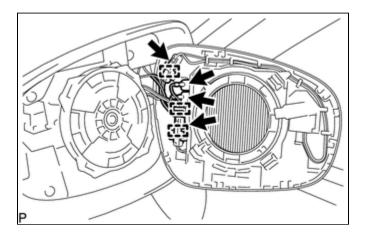

(g) w/o Blind Spot Monitor System:

(2) Disconnect the 3 connectors and remove the outer mirror.

(h) w/ Blind Spot Monitor System:

(1) Disengage the 3 clamps.

- (2) Disconnect the 3 connectors and remove the outer mirror.
- (3) Release the tabs of the blind spot monitor indicator connector to disconnect the connector and remove the outer mirror.

#### **NOTICE:**

- Do not bend the tabs excessively to prevent them from being damaged.
- If the tabs are damaged, replace the outer mirror with a new one.

Ο ΤΟΥΟΤΑ