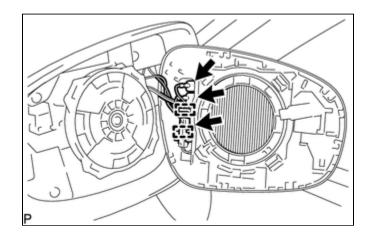

(g) w/o Blind Spot Monitor System:

(2) Disconnect the 3 connectors and remove the outer mirror.

(h) w/ Blind Spot Monitor System:

(1) Disengage the 3 clamps.

- (2) Disconnect the 3 connectors and remove the outer mirror.
- (3) Release the tabs of the blind spot monitor indicator connector to disconnect the connector and remove the outer mirror.

#### **NOTICE:**

- Do not bend the tabs excessively to prevent them from being damaged.
- If the tabs are damaged, replace the outer mirror with a new one.

Ο ΤΟΥΟΤΑ