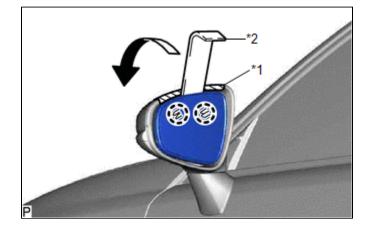

- (d) Push the lower part of the mirror surface and tilt it.
- (e) Apply protective tape to the areas shown in the illustration.

#### Text in Illustration

| *1 | Protective Tape  |
|----|------------------|
| *2 | Moulding Remover |

(f) Using a moulding remover, disengage the 2 claws at the upper part of the outer rear view mirror.