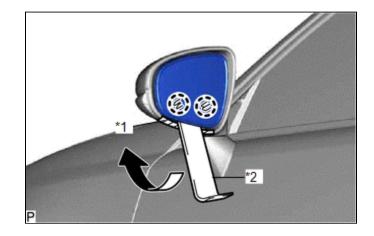

### **1. REMOVE OUTER MIRROR**

(a) Push the upper part of the mirror surface and tilt it.

(b) Apply protective tape to the areas shown in the illustration.

#### Text in Illustration

| *1 | Protective Tape  |
|----|------------------|
| *2 | Moulding Remover |

(c) Using a moulding remover, disengage the 2 claws at the lower part of the outer rear view mirror.

- (d) Push the lower part of the mirror surface and tilt it.
- (e) Apply protective tape to the areas shown in the illustration.