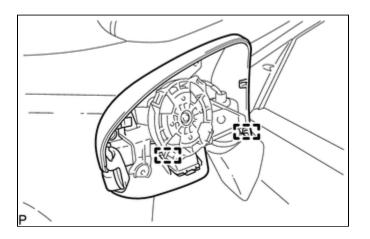

#### 2. REMOVE NO. 2 OUTER MIRROR COVER

(a) Remove the 5 screws.

(b) Disengage the 2 claws and 4 guides and remove the visor assembly.

(c) Disengage the 2 guides.

(d) Disconnect the connector and remove the No. 2 outer mirror cover with the side turn signal light assembly as a unit.