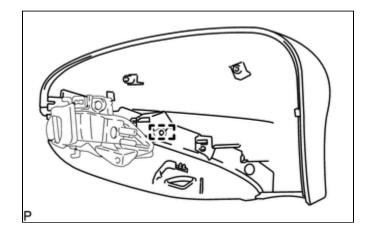

(e) Disengage the guide and remove the No. 2 outer mirror cover from the side turn signal light assembly.

.