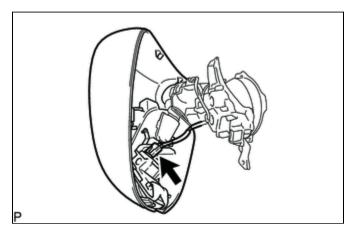

#### 2. REMOVE NO. 2 OUTER MIRROR COVER

(a) Remove the 5 screws.

(b) Disengage the 2 claws and 4 guides and remove the visor assembly.

(c) Disengage the 2 guides.

(d) Disconnect the connector and remove the No. 2 outer mirror cover with the side turn signal light assembly as a unit.