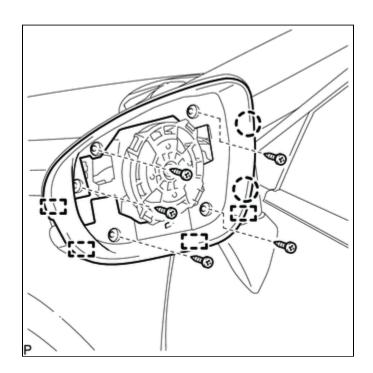

#### 2. REMOVE NO. 2 OUTER MIRROR COVER

(a) Remove the 5 screws.

(b) Disengage the 2 claws and 4 guides and remove the visor assembly.

(c) Disengage the 2 guides.

(d) Disconnect the connector and remove the No. 2 outer mirror cover with the side turn signal light assembly as a unit.