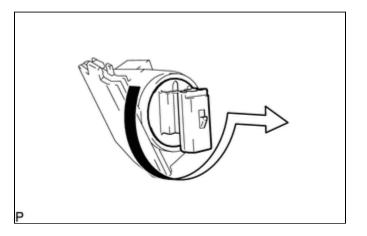

### **3. REMOVE OUTER MIRROR LIGHT BULB ASSEMBLY**

(a) Disconnect the connector and remove the outer mirror light.

(b) Turn the socket with the outer mirror light bulb assembly in the direction indicated by the arrows in the illustration and disconnect them as a unit.