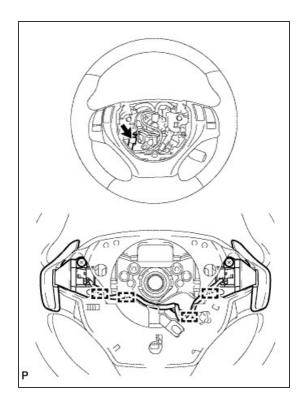

### 8. REMOVE TRANSMISSION SHIFT SWITCH ASSEMBLY

**a.** Disconnect the connector and detach the 4 guides from the steering wheel assembly.

- **b.** Remove the 2 screws and transmission shift switch assembly with switch wire from the steering wheel assembly.
- **c.** Disconnect the 2 connectors and remove the 2 transmission shift switch assembly from the switch wire.