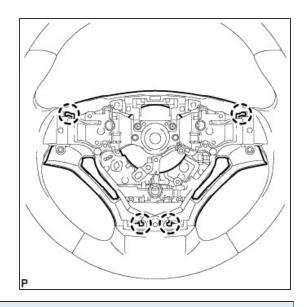

## 5. REMOVE CRUISE CONTROL MAIN SWITCH

- a. Detach the clamp.
- **b.** Disconnect the connector.

**c.** Remove the 2 screws and cruise control main switch.

## 6. REMOVE CRUISE CONTROL SWITCH WIRE

a. Remove the cruise control main switch wire.