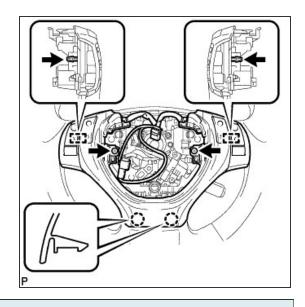

## 7. REMOVE LOWER NO. 1 STEERING WHEEL BOSS COVER

**a.** Remove the 2 screws and lower 2 No. 1 steering wheel boss covers from the steering wheel assembly.

### 9. REMOVE STEERING WHEEL BOSS LOWER COVER

a. Detach the 4 claws to remove the steering wheel boss lower cover from the steering wheel.