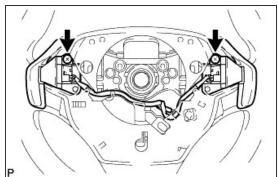

### 8. REMOVE TRANSMISSION SHIFT SWITCH ASSEMBLY

**a.** Disconnect the connector and detach the 4 guides from the steering wheel assembly.

- **b.** Remove the 2 screws and transmission shift switch assembly with switch wire from the steering wheel assembly.
- **c.** Disconnect the 2 connectors and remove the 2 transmission shift switch assembly from the switch wire.