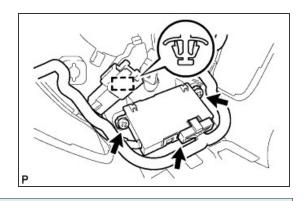

#### 4. REMOVE STEERING PAD SWITCH ASSEMBLY

- **a.** Disconnect the connector from the spiral cable.
- **b.** Disconnect the connector and remove the clamp.

- c. Remove the 2 screws.
- **d.** Detach the 2 pins and 2 claws and remove the switch assembly.