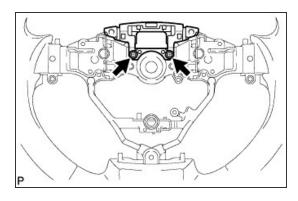

### 3. REMOVE STEERING WHEEL ASSEMBLY

- a. Remove the steering wheel set nut.
- **b.** Place matchmarks on the steering wheel and main shaft.
- **c.** Using SST, remove the steering wheel assembly.

```
SST
09950-50013 (09951-
05010, 09952-05010, 09953-
05020, 09954-05070)
```

#### **Text in Illustration**

| *a | Matchmark |
|----|-----------|
| *b | Hold      |
| *c | Turn      |