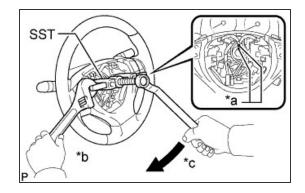

### 3. REMOVE STEERING WHEEL ASSEMBLY

- a. Remove the steering wheel set nut.
- **b.** Place matchmarks on the steering wheel and main shaft.
- **c.** Using SST, remove the steering wheel assembly.

```
SST
09950-50013 (09951-
05010, 09952-05010, 09953-
05020, 09954-05070)
```

#### **Text in Illustration**

| *a | Matchmark |
|----|-----------|
| *b | Hold      |
| *c | Turn      |