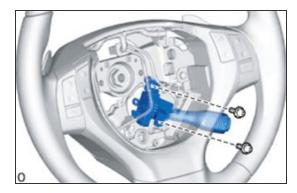

#### 4. REMOVE STEERING PAD SWITCH ASSEMBLY

- **a.** Disconnect the connector from the spiral cable.
- **b.** Disconnect the connector and remove the clamp.

- c. Remove the 2 screws.
- **d.** Detach the 2 pins and 2 claws and remove the switch assembly.