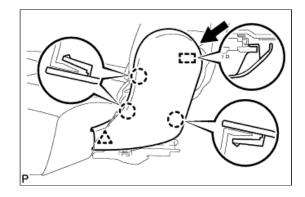

## 3. INSTALL REAR SEAT SHOULDER BELT GUIDE

a. Attach the guide and claw to install the belt guide.

a. Connect the outer belt to the seatback cover with pad.

**b.** Attach the hooks.

## **Text in Illustration**

| *1 | Hog Ring Pliers |  |  |
|----|-----------------|--|--|
| *2 | Hook            |  |  |
| *3 | Hog Ring        |  |  |

- **c.** Using hog ring pliers, install the seatback cover with pad with new hog rings.
- **d.** Attach the 2 guides and connect the seatback cover bracket to the seatback frame with the nut.