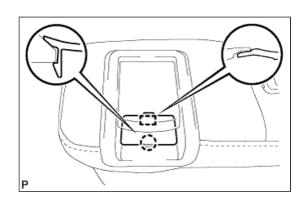

## 8. INSTALL REAR SEAT SHOULDER BELT COVER

- a. Connect the outer belt to the cover.
- **b.** Attach the 2 guides and 2 claws to install the cover.