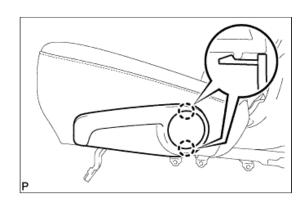

#### **NOTICE:**

When installing the retractor, make sure the claws of the vehicle (labeled "a" in the illustration) only contact the installation areas of the retractor.

**a.** Align the seat belt positioning holes with the claws and install the retractor of the seat belt with the nut and bolt as shown in the illustration.

#### HINT:

First install the bolt, and then install the nut.

#### **Torque:**

```
for bolt:
7.5 N*m{ 76 kgf*cm , 66 in.*lbf }
for nut:
42 N*m{ 428 kgf*cm , 31 ft.*lbf }
```

# **Text in Illustration**

| TEXT III THUSCIACION |    |      |  |  |  |  |  |
|----------------------|----|------|--|--|--|--|--|
|                      | *1 | Bolt |  |  |  |  |  |
| ĺ                    | *2 | Nut  |  |  |  |  |  |