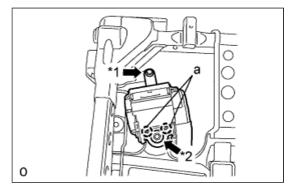

#### 1. INSTALL NO. 1 SEAT 3 POINT TYPE BELT ASSEMBLY LH

#### **NOTICE:**

When installing the retractor, make sure the claws of the vehicle (labeled "a" in the illustration) only contact the installation areas of the retractor.

**a.** Align the seat belt positioning holes with the claws and install the retractor of the seat belt with the nut and bolt as shown in the illustration.

#### HINT:

First install the bolt, and then install the nut.

#### **Torque:**

```
for bolt:
7.5 N*m{ 76 kgf*cm , 66 in.*lbf }
for nut:
42 N*m{ 428 kgf*cm , 31 ft.*lbf }
```

# **Text in Illustration**

| TEXT III THUSCIACION |    |      |  |  |  |  |  |
|----------------------|----|------|--|--|--|--|--|
|                      | *1 | Bolt |  |  |  |  |  |
| ĺ                    | *2 | Nut  |  |  |  |  |  |