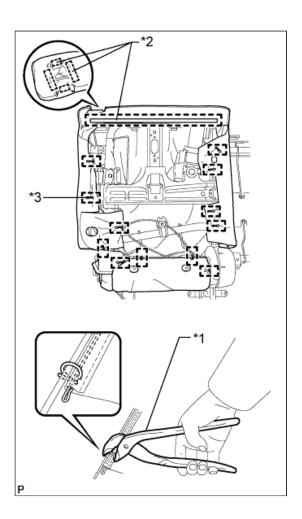

## 3. INSTALL REAR SEAT SHOULDER BELT GUIDE

a. Attach the guide and claw to install the belt guide.

a. Connect the outer belt to the seatback cover with pad.

**b.** Attach the hooks.

## **Text in Illustration**

| *1 | Hog Ring Pliers |  |  |
|----|-----------------|--|--|
| *2 | Hook            |  |  |
| *3 | Hog Ring        |  |  |

- **c.** Using hog ring pliers, install the seatback cover with pad with new hog rings.
- **d.** Attach the 2 guides and connect the seatback cover bracket to the seatback frame with the nut.