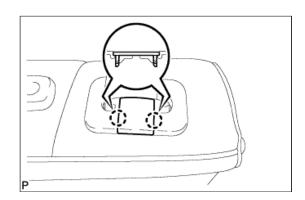

## 3. INSTALL REAR SEAT SHOULDER BELT GUIDE

a. Attach the guide and claw to install the belt guide.

a. Connect the outer belt to the seatback cover with pad.

**b.** Attach the hooks.

## **Text in Illustration**

| *1 | Hog Ring Pliers |  |  |
|----|-----------------|--|--|
| *2 | Hook            |  |  |
| *3 | Hog Ring        |  |  |

- **c.** Using hog ring pliers, install the seatback cover with pad with new hog rings.
- **d.** Attach the 2 guides and connect the seatback cover bracket to the seatback frame with the nut.