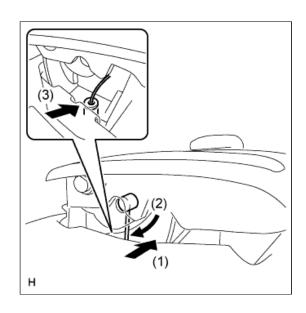

#### 10. INSTALL REAR SEAT LOCK CONTROL LEVER SUB-ASSEMBLY LH

- **a.** Connect the cable in the order shown in the illustration to install the lever.
- **b.** Install the 2 screws.