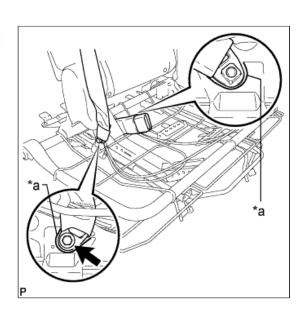

## 12. INSTALL REAR NO. 1 SEAT INNER BELT ASSEMBLY LH

**a.** Install the inner belt and connect the 3 point type belt anchor with the bolt.

# **Torque:**

. 42 N\*m{ 428 kgf\*cm , 31 ft.\*lbf }

# **NOTICE:**

Do not allow the anchor part of the anchor plate sub-assembly to overlap the protruding parts of the seatback frame.

# **Text in Illustration**

\*a Protruding Part

**a.** Install the center seatback with the 2 bolts.