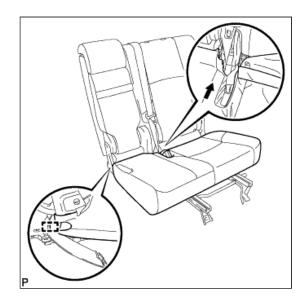

#### 1. INSTALL NO. 1 SEAT 3 POINT TYPE BELT ASSEMBLY LH

#### **NOTICE:**

When installing the retractor, make sure the claws of the vehicle (labeled "a" in the illustration) only contact the installation areas of the retractor.

**a.** Align the seat belt positioning holes with the claws and install the retractor of the seat belt with the nut and bolt as shown in the illustration.

#### HINT:

First install the bolt, and then install the nut.

#### **Torque:**

```
for bolt:
7.5 N*m{ 76 kgf*cm , 66 in.*lbf }
for nut:
42 N*m{ 428 kgf*cm , 31 ft.*lbf }
```

# **Text in Illustration**

| TEXT III THUSCIACION |    |      |  |  |  |  |  |
|----------------------|----|------|--|--|--|--|--|
|                      | *1 | Bolt |  |  |  |  |  |
| ĺ                    | *2 | Nut  |  |  |  |  |  |