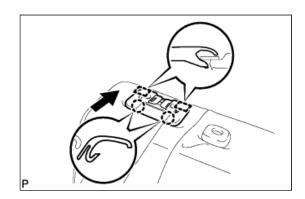

## 11. INSTALL RECLINING ADJUSTER KNOB CAP LH

a. Attach the guide and claw to install the cap.