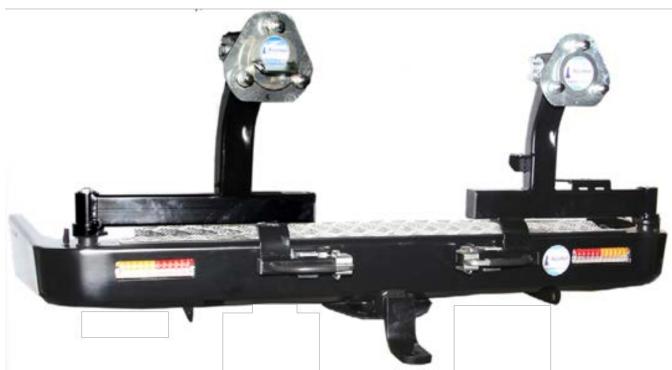

# Suitable for Toyota Lexus GX 460

Available with tire carrier and jerry can holder as shown or reversed. Also available with two tire carriers.

# Suitable for Toyota Lexus GX 460