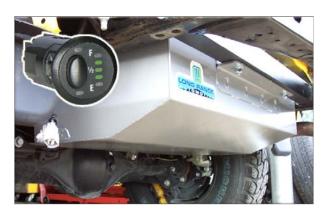

# Suitable for Toyota Lexus GX 460

Available with tire carrier and jerry can holder as shown or reversed. Also available with two tire carriers.

# Suitable for Toyota Lexus GX 460