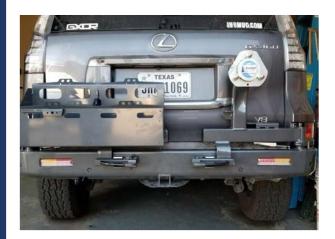

#### **REAR BAR & CARRIER KITS**

for

## Lexus GX 460



Available to suit your needs and preferences:

- Bare Bar
- Kit with <u>one</u> tire carrier & dual jerry can carrier
- Kit with two tire carriers
- Accessories to meet your specifications
   Bar and carriers priced as shown at \$2,995
   plus shipping from Stockton, CA







**REAR BAR & CARRIER KITS** 

for

# Lexus GX 460 US Installation Photos















# World Leading Australian Manufacturer of 4X4 Rear Bars, Wheel Carriers and Jerry Can Holders

#### Fit a Kaymar rear bar to your vehicle and enjoy the benefits...

Carry what you need, where you need it and improve offroad clearance and departure angle.

#### The world leader

Kaymar is a proudly independent Australian small business and manufactures high quality products which have been carefully designed and crafted for maximum compatibility with specific models of leading 4x4 vehicles sought by experienced offroaders.

Widely recognized as the world's foremost innovator of rear end accessories for 4x4 vehicles with Kaymar products are known and appreciated across the world - USA, Russia, Europe, South America, Middle East, Asia, Africa and the South Pacific.

#### Why in