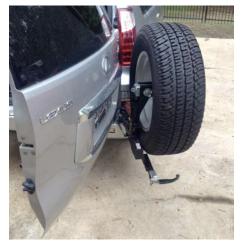

**REAR BAR & CARRIER KITS** 

for

# Lexus GX 460 US Installation Photos

# Suitable for Toyota Lexus GX 460

Available with tire carrier and jerry can holder as shown or reversed. Also available with two tire carriers.