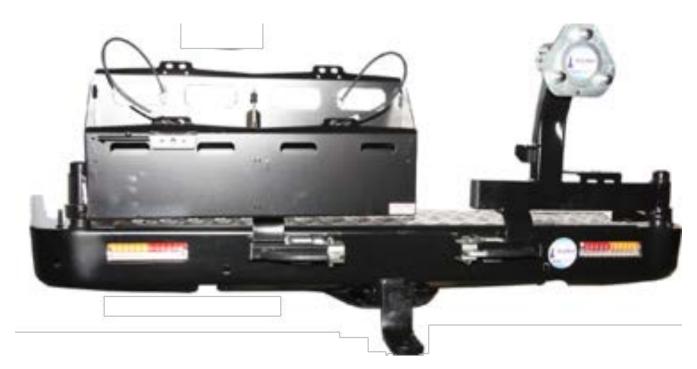

# Suitable for Toyota Lexus GX 460

Available with tire carrier and jerry can holder as shown or reversed. Also available with two tire carriers.

# Suitable for Toyota Lexus GX 460