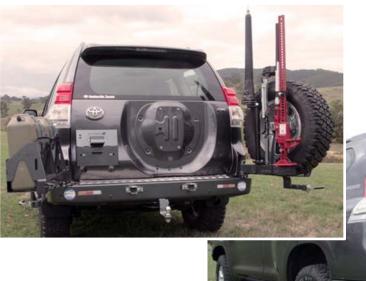

# Lexus GX 460 US Installation Photos

# Suitable for Toyota Lexus GX 460

Available with tire carrier and jerry can holder as shown or reversed. Also available with two tire carriers.