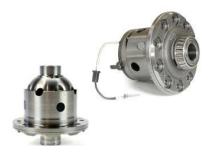

Buy one, two or three items - tank, bar, seat or mechanical upgrades\* - at the same time and we will price the package at up to 10% off.

\* Automatic transmission HD valve body/TC lockup kit, air locker or elocker, crawler gears, over/underdrive gears, diff gears, etc.).

## More upgrades from

<u>CruiserBrothers.com</u>

**HD Nomad Valve Body** 

Torque Converter Lock Up Kit

**HD Trans Oil Coolers** 

Locking Differentials

Air or Electric

Expert Installation Services Stockton, California