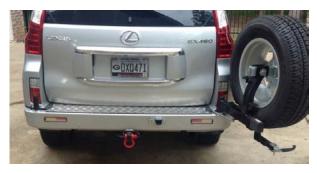

**REAR BAR & CARRIER KITS** 

for

# Lexus GX 460 US Installation Photos

# Suitable for Toyota Lexus GX 460

Available with tire carrier and jerry can holder as shown or reversed. Also available with two tire carriers.