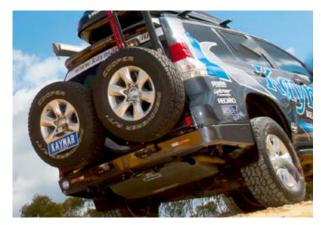

## KAYMAR REAR BAR & CARRIER SYSTEM for FJ Cruiser, Land Cruiser, Lexus GX/4Runner

SCHEEL MANN ORTHOPEDIC SEATS (configure to meet your needs)

# Suitable for Toyota Lexus GX 460

Available with tire carrier and jerry can holder as shown or reversed. Also available with two tire carriers.