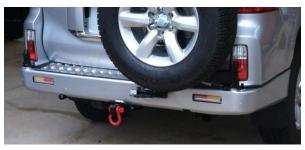

#### **REAR BAR & CARRIER KITS**

for

## Lexus GX 460



Available to suit your needs and preferences:

- Bare Bar
- Kit with <u>one</u> tire carrier & dual jerry can carrier
- Kit with two tire carriers
- Accessories to meet your specifications
   Bar and carriers priced as shown at \$2,995
   plus shipping from Stockton, CA







**REAR BAR & CARRIER KITS** 

for

# Lexus GX 460 US Installation Photos















# World Leading Australian Manufacturer of 4X4 Rear Bars, Wheel Carriers and Jerry Can Holders

#### Fit a Kaymar rear bar to your vehicle and enjoy the benefits...

Carry what you need, where you need it and improve offroad clearance and departure angle.

#### The world leader

Kaymar is a proudly independent Australian small business and manufactures high quality products which have been carefully designed and crafted for maximum compatibility with specific models of leading 4x4 vehicles sought by experienced offroaders.

Widely recognized as the world's foremost innovator of rear end accessories for 4x4 vehicles with Kaymar products are known and appreciated across the world - USA, Russia, Europe, South America, Middle East, Asia, Africa and the South Pacific.

#### Why invest in