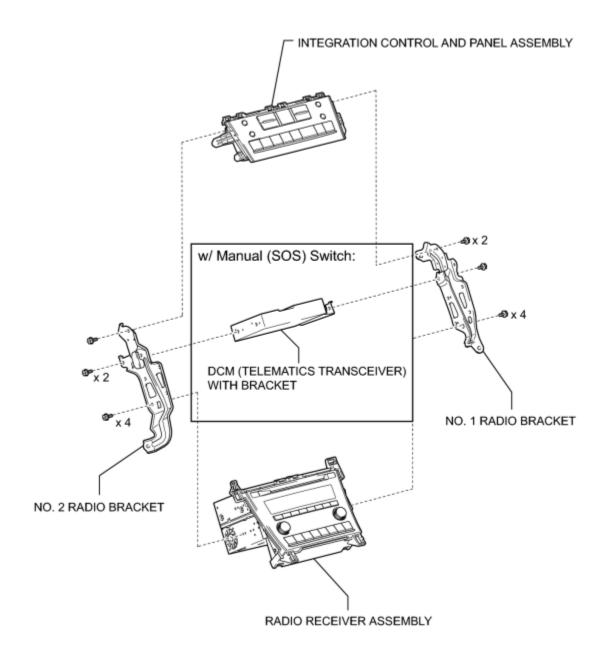

- (b) Pull the integration control and panel with radio receiver assembly toward the rear of the vehicle.
- (c) Disconnect each connector and remove the integration control and panel with radio receiver assembly.
- 10. REMOVE DCM (TELEMATICS TRANSCEIVER) WITH BRACKET (w/ Manual (SOS) Switch) NFO

#### 11. REMOVE NO. 1 RADIO BRACKET

(a) Remove the 6 bolts and No. 1 radio bracket.

#### 12. REMOVE NO. 2 RADIO BRACKET

(a) Remove the 5 bolts and No. 2 radio bracket.

### 13. REMOVE RADIO RECEIVER ASSEMBLY

(a) Disengage the 2 claws and 2 guides to remove the radio receiver assembly from the integration control and panel assembly.

| Last Modified: 10-5-2010                                         | 6.4 A         | From: 200907            |  |
|------------------------------------------------------------------|---------------|-------------------------|--|
| Model Year: 2010                                                 | Model: HS250H | Doc ID: RM000001PZH00UX |  |
| Title: AUDIO / VIDEO: RADIO RECEIVER: INSTALLATION (2010 HS250H) |               |                         |  |