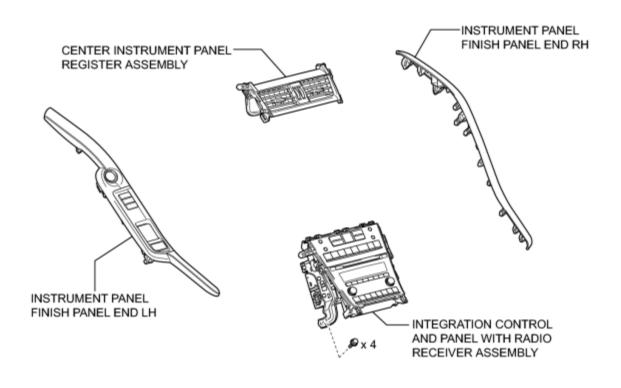

- 2. REMOVE LUGGAGE COMPARTMENT FLOOR MAT\_ NO.
- 3. DISCONNECT CABLE FROM NEGATIVE BATTERY TERMINAL
- 4. REMOVE INSTRUMENT PANEL FINISH PANEL END LH
- 5. REMOVE INSTRUMENT PANEL FINISH PANEL END RH
- 6. REMOVE INSTRUMENT CLUSTER FINISH PANEL GARNISH ASSEMBLY (w/o Navigation System)
- 7. REMOVE REMOTE TOUCH ASSEMBLY (w/ Navigation System)
- 8. REMOVE CENTER INSTRUMENT PANEL REGISTER ASSEMBLY
- 9. REMOVE INTEGRATION CONTROL AND PANEL WITH RADIO RECEIVER ASSEMBLY
  - (a) Remove the 4 bolts.

- (b) Pull the integration control and panel with radio receiver assembly toward the rear of the vehicle.
- (c) Disconnect each connector and remove the integration control and panel with radio receiver assembly.
- 10. REMOVE DCM (TELEMATICS TRANSCEIVER) WITH BRACKET (w/ Manual (SOS) Switch) NFO