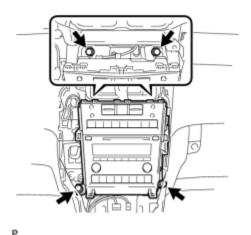

# **ILLUSTRATION**

- 2. REMOVE LUGGAGE COMPARTMENT FLOOR MAT\_ NO.
- 3. DISCONNECT CABLE FROM NEGATIVE BATTERY TERMINAL
- 4. REMOVE INSTRUMENT PANEL FINISH PANEL END LH
- 5. REMOVE INSTRUMENT PANEL FINISH PANEL END RH
- 6. REMOVE INSTRUMENT CLUSTER FINISH PANEL GARNISH ASSEMBLY (w/o Navigation System)
- 7. REMOVE REMOTE TOUCH ASSEMBLY (w/ Navigation System)
- 8. REMOVE CENTER INSTRUMENT PANEL REGISTER ASSEMBLY
- 9. REMOVE INTEGRATION CONTROL AND PANEL WITH RADIO RECEIVER ASSEMBLY
  - (a) Remove the 4 bolts.