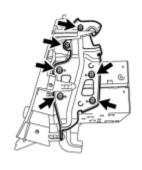

#### 11. REMOVE NO. 1 RADIO BRACKET

(a) Remove the 6 bolts and No. 1 radio bracket.