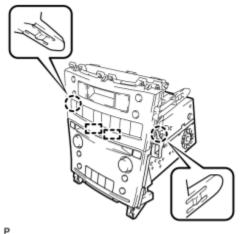

### 13. REMOVE RADIO RECEIVER ASSEMBLY

(a) Disengage the 2 claws and 2 guides to remove the radio receiver assembly from the integration control and panel assembly.

| Last Modified: 10-5-2010                                         | 6.4 A         | From: 200907            |  |
|------------------------------------------------------------------|---------------|-------------------------|--|
| Model Year: 2010                                                 | Model: HS250H | Doc ID: RM000001PZH00UX |  |
| Title: AUDIO / VIDEO: RADIO RECEIVER: INSTALLATION (2010 HS250H) |               |                         |  |