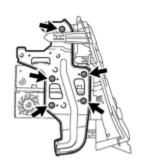

#### 12. REMOVE NO. 2 RADIO BRACKET

(a) Remove the 5 bolts and No. 2 radio bracket.