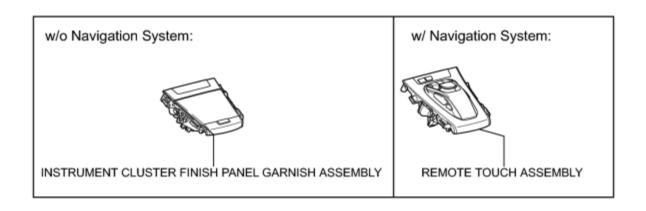

- 2. REMOVE LUGGAGE COMPARTMENT FLOOR MAT\_ NO.
- 3. DISCONNECT CABLE FROM NEGATIVE BATTERY TERMINAL
- 4. REMOVE INSTRUMENT PANEL FINISH PANEL END LH
- 5. REMOVE INSTRUMENT PANEL FINISH PANEL END RH
- 6. REMOVE INSTRUMENT CLUSTER FINISH PANEL GARNISH ASSEMBLY (w/o Navigation System)
- 7. REMOVE REMOTE TOUCH ASSEMBLY (w/ Navigation System)
- 8. REMOVE CENTER INSTRUMENT PANEL REGISTER ASSEMBLY
- 9. REMOVE INTEGRATION CONTROL AND PANEL WITH RADIO RECEIVER ASSEMBLY
  - (a) Remove the 4 bolts.

### INSTALLATION

- 1. INSTALL RADIO RECEIVER ASSEMBLY
- (a) Engage the 2 claws and 2 guides to install the radio receiver assembly to the integration control and panel assembly.
- 2. INSTALL NO. 2 RADIO BRACKET
- (a) Install the No. 2 radio bracket with the 5 bolts.
- 3. INSTALL NO. 1 RADIO BRACKET
- (a) Install the No. 1 radio bracket with the 6 bolts.
- 4. INSTALL DCM (TELEMATICS TRANSCEIVER) WITH BRACKET (w/ Manual (SOS) Switch)
- 5. INSTALL INTEGRATION CONTROL AND PANEL WITH RADIO RECEIVER ASSEMBLY
- (a) Connect each connector.
- (b) Install the integration control and panel with radio receiver assembly with the 4 bolts.
- 6. INSTALL CENTER INSTRUMENT PANEL REGISTER ASSEMBLY
- 7. INSTALL REMOTE TOUCH ASSEMBLY (w/ Navigation System)\_ NO.
- 8. INSTALL INSTRUMENT CLUSTER FINISH PANEL GARNISH ASSEMBLY (w/o Navigation System)\_ NFO
- 9. INSTALL INSTRUMENT PANEL FINISH PANEL END RH
- 10. INSTALL INSTRUMENT PANEL FINISH PANEL END LH
- 11. CONNECT CABLE TO NEGATIVE BATTERY TERMINAL