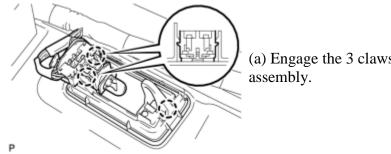

### 1. INSTALL VANITY LIGHT ASSEMBLY

(a) Engage the 3 claws and install the vanity light assembly.

2. INSTALL ROOF HEADLINING ASSEMBLY

(a) Install the roof headlining assembly .

.

TOYOTA