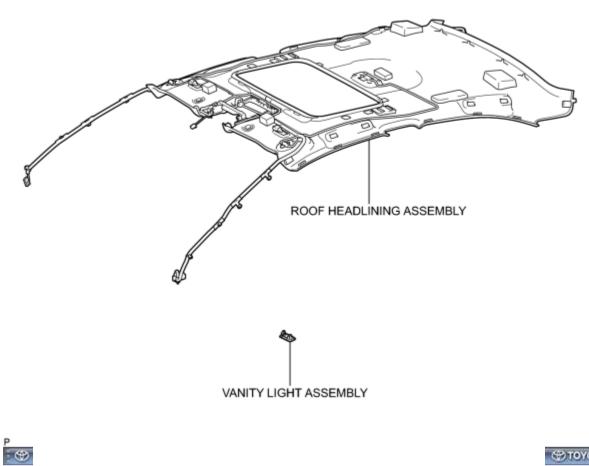

## COMPONENTS

# **ILLUSTRATION**

TOYOTA

| Last Modified: 5-25-2010                                   | 6.4 A         | From: 200907            |  |  |
|------------------------------------------------------------|---------------|-------------------------|--|--|
| Model Year: 2010                                           | Model: HS250H | Doc ID: RM000003MV500AX |  |  |
| Title: LIGHTING (INT): VANITY LIGHT: REMOVAL (2010 HS250H) |               |                         |  |  |