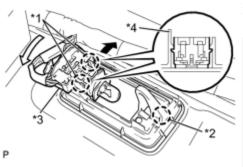

#### 2. REMOVE VANITY LIGHT ASSEMBLY

(a) Tilt the tab to disengage the 2 claws <A> and separate the bulb holder from the vanity light as shown in the illustration.

| Text in Illustration | Claw <a></a> |
|----------------------|--------------|
| *1                   |              |
| *2                   | Claw <b></b> |
| *3                   | Bulb Holder  |
| *4                   | Tab          |

(b) Disengage the claw *<*B*>* and remove the vanity light assembly.

.

TOYOTA

| Last Modified: 5-25-2010                                        | 6.4 A         | From: 200907                   |  |  |
|-----------------------------------------------------------------|---------------|--------------------------------|--|--|
| Model Year: 2010                                                | Model: HS250H | <b>Doc ID:</b> RM000003MV400AX |  |  |
| Title: LIGHTING (INT): VANITY LIGHT: INSTALLATION (2010 HS250H) |               |                                |  |  |