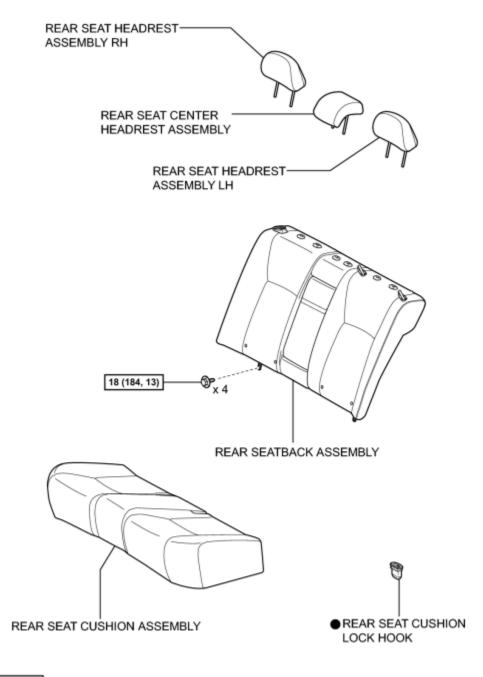

## **ILLUSTRATION**

N\*m (kgf\*cm, ft.\*lbf): Specified torque

Non-reusable part

P

#### 1. REMOVE REAR SEATBACK ASSEMBLY

HINT: INFO.