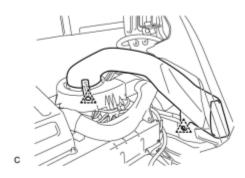

#### 5. REMOVE BATTERY COOLING BLOWER ASSEMBLY

(a) Remove the bolt from the battery cooling blower assembly.

(b) Disconnect the connector from the battery cooling blower assembly.

(c) Remove the battery cooling blower assembly as shown in the illustration.

#### 1. INSTALL BATTERY COOLING BLOWER ASSEMBLY

(a) Install the battery cooling blower assembly as shown in the illustration.

| Text in Illustration | Bushing |
|----------------------|---------|
| *1                   |         |