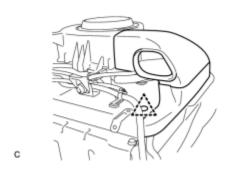

#### 5. REMOVE BATTERY COOLING BLOWER ASSEMBLY

(a) Remove the bolt from the battery cooling blower assembly.

(b) Disconnect the connector from the battery cooling blower assembly.

(c) Remove the battery cooling blower assembly as shown in the illustration.