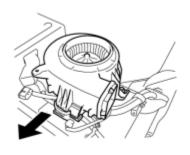

#### 1. INSTALL BATTERY COOLING BLOWER ASSEMBLY

(a) Install the battery cooling blower assembly as shown in the illustration.

| Text in Illustration | Bushing |
|----------------------|---------|
| *1                   |         |