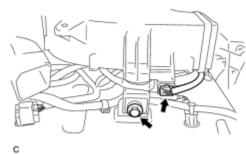

#### 5. REMOVE BATTERY COOLING BLOWER ASSEMBLY

(a) Remove the bolt from the battery cooling blower assembly.

(b) Disconnect the connector from the battery cooling blower assembly.

(c) Remove the battery cooling blower assembly as shown in the illustration.