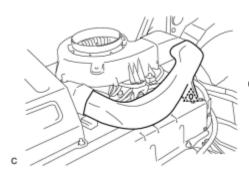

## **ILLUSTRATION**

N\*m (kgf\*cm, ft.\*lbf): Specified torque

Non-reusable part

P