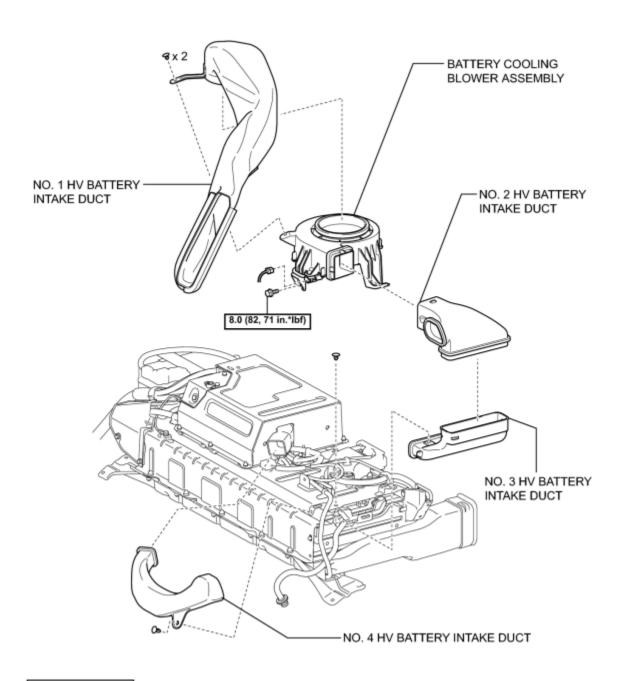

## **ILLUSTRATION**

N\*m (kgf\*cm, ft.\*lbf): Specified torque

TOYOTA :

| Last Modified: 10-5-2010                                               | 6.4 A         | From: 200907                   |  |  |  |
|------------------------------------------------------------------------|---------------|--------------------------------|--|--|--|
| Model Year: 2010                                                       | Model: HS250H | <b>Doc ID:</b> RM0000026NL00JX |  |  |  |
| Title: HYBRID / BATTERY CONTROL: BATTERY BLOWER: REMOVAL (2010 HS250H) |               |                                |  |  |  |

#### 2. REMOVE NO. 1 HV BATTERY INTAKE DUCT

(a) Remove the 2 clips and No. 1 HV battery intake duct.

#### 3. REMOVE NO. 4 HV BATTERY INTAKE DUCT

(a) Remove the clip and No. 4 HV battery intake duct.

### 4. REMOVE NO. 2 HV BATTERY INTAKE DUCT

(a) Remove the clip and No. 2 HV battery intake duct with the No. 3 HV battery intake duct.

#### 5. REMOVE BATTERY COOLING BLOWER ASSEMBLY

(a) Remove the bolt from the battery cooling blower assembly.

(b) Disconnect the connector from the battery cooling blower assembly.

(c) Remove the battery cooling blower assembly as shown in the illustration.

(b) Install the bolt to the battery cooling blower assembly.

Torque: 8.0 N·m (82 kgf·cm, 71in·lbf)

- (c) Connect the connector to the battery cooling blower assembly.
- 2. INSTALL NO. 2 HV BATTERY INTAKE DUCT
- (a) Install the No. 2 HV battery intake duct and No. 3 HV battery intake duct with the clip.

#### 3. INSTALL NO. 4 HV BATTERY INTAKE DUCT

(a) Install the No. 4 HV battery intake duct with the clip.

#### NOTICE:

Ensure that the duct is installed securely.

5. INSTALL REAR SEATBACK ASSEMBLY

HINT: INFO.

Фтоуота