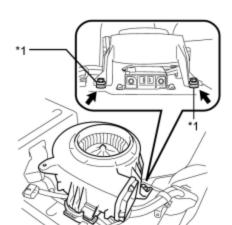

#### 5. REMOVE BATTERY COOLING BLOWER ASSEMBLY

(a) Remove the bolt from the battery cooling blower assembly.

(b) Disconnect the connector from the battery cooling blower assembly.

(c) Remove the battery cooling blower assembly as shown in the illustration.

#### NOTICE:

- Be sure not to touch the fan part of the battery cooling blower assembly.
- Do not lift the battery cooling blower assembly using the wire harness.

TOYOTA

| Last Modified: 10-5-2010                                                    | 6.4 A         | From: 200907                   |  |  |  |
|-----------------------------------------------------------------------------|---------------|--------------------------------|--|--|--|
| Model Year: 2010                                                            | Model: HS250H | <b>Doc ID:</b> RM0000026NJ00JX |  |  |  |
| Title: HYBRID / BATTERY CONTROL: BATTERY BLOWER: INSTALLATION (2010 HS250H) |               |                                |  |  |  |