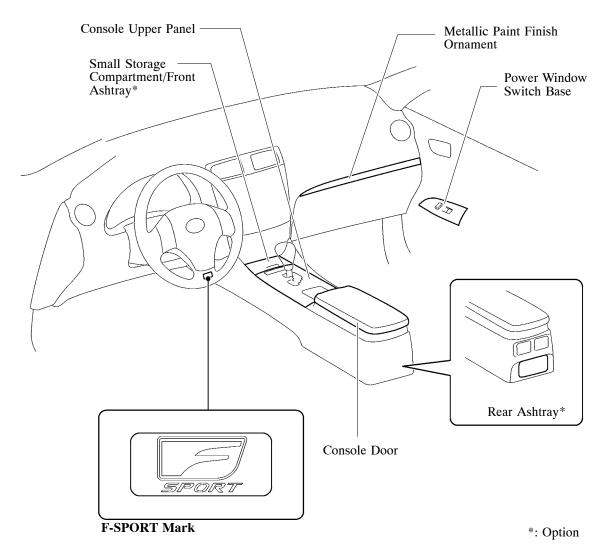

## 1. Major Difference

The following interior parts have been changed.

- A metallic paint finish ornament has been added on the glove box door.
- The front ashtray has been changed to a small storage compartment. In addition, front and rear ashtrays are available as a set.
- The upholstery of the console door has been changed to synthetic material.
- The following paint has been applied to the console upper panel and power window switch bases:
  - Black Metallic Paint (Standard Models)
  - Ash Blue Metallic Paint (F-SPORT Package)
- The F mark on the steering wheel has been changed to an F-SPORT mark.