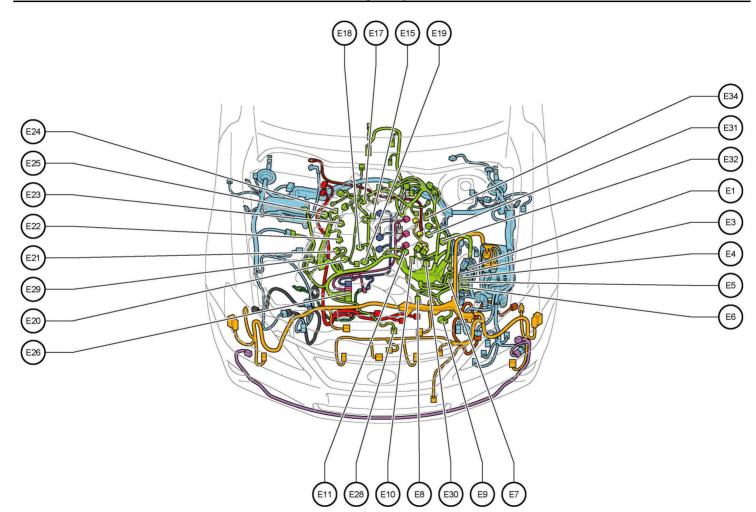

- E 1 Junction Connector
- E 3 ECM
- E 4 ECM
- E 5 ECM
- E 6 ECM
- E 7 Generator Assembly
- E 8 With Magnet Clutch Compressor Assembly
- E 9 Crank Position Sensor
- E 10 Starter Assembly
- E 11 Cam Timing Oil Control Valve Assembly (Bank 2 Intake Side)
- E 15 Purge VSV
- E 17 Throttle with Motor Body Assembly
- E 18 Cam Timing Oil Control Valve Assembly (Bank 1 Intake Side)
- E 19 VVT Sensor (Bank 1 Intake Side)
- E 20 Noise Filter (Ignition No. 1)
- E 21 Cam Timing Oil Control Valve Assembly (Bank 1 Exhaust Side)
- E 22 Ignition Coil Assembly No. 1
- E 23 Ignition Coil Assembly No. 3
- E 24 Ignition Coil Assembly No. 5
- E 25 VVT Sensor (Bank 1 Exhaust Side)
- E 26 Injector Driver
- E 28 Engine Oil Pressure Switch Assembly
- E 29 Intake Mass Air Flow Meter Sub-Assembly
- E 30 VVT Sensor (Bank 2 Intake Side)
- E 31 Cam Timing Oil Control Valve Assembly (Bank 2 Exhaust Side)
- E 32 Ignition Coil Assembly No. 2
- E 34 VVT Sensor (Bank 2 Exhaust Side)