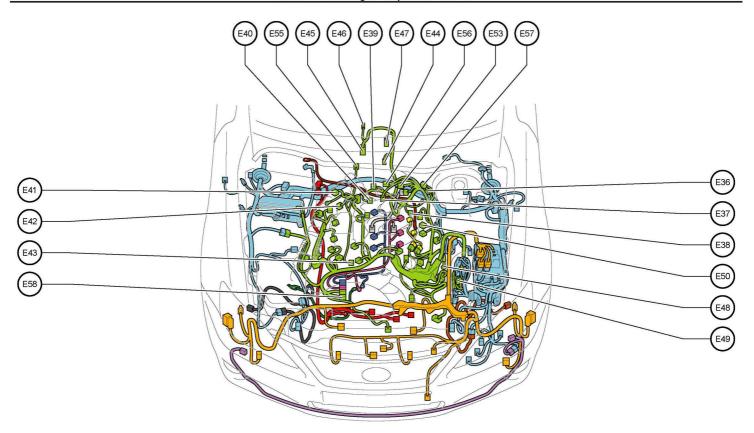

- E 36 Noise Filter (Ignition No. 2)
- E 37 Fuel Pressure Sensor
- E 38 Air Fuel Ratio Sensor (Bank 2 Sensor 1)
- E 39 Water By-Pass Glow Plug
- E 40 E.F.I. Engine Coolant Temperature Sensor
- E 41 Spill Control Valve Assembly
- E 42 Air Fuel Ratio Sensor (Bank 1 Sensor 1)
- E 43 Engine Oil Level Sensor
- E 44 Transmission Revolution Sensor (Turbine)
- E 45 Park/Neutral Position Switch Assembly
- E 46 Transmission Revolution Sensor (Counter Gear)
- E 47 Electronically Controlled Transmission Solenoid
- E 48 Generator Assembly
- E 49 Junction Connector
- E 50 VSV (ACIS)
- E 53 Swirl Control Valve Actuator (Intake Manifold)
- E 55 Back-Up Light Switch Assembly
- E 56 Swirl Control Valve Sensor (Intake Manifold)
- E 57 Cold Start Fuel Injector Assembly
- E 58 Injector Driver