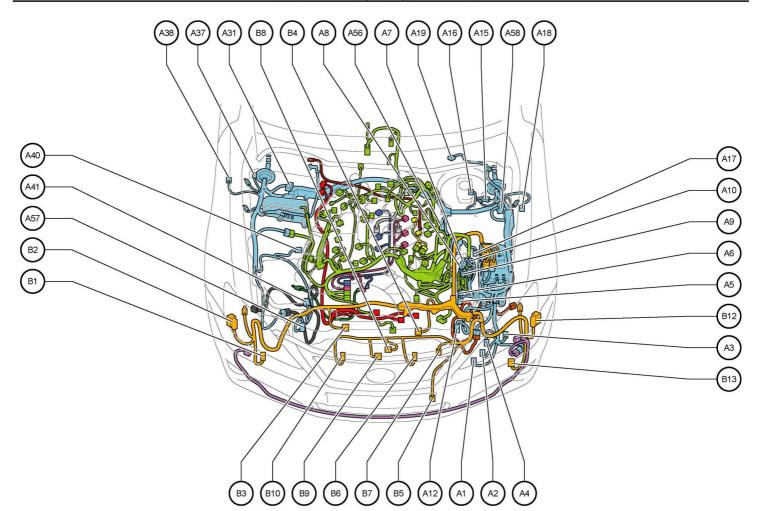

- A 1 Level Warning Switch Assembly
- A 2 Headlight Cleaner Motor and Pump Assembly
- A 3 Headlight Cleaner Control Relay
- A 4 Windshield Washer Motor and Pump Assembly
- A 5 ECM
- A 6 ECM
- A 7 Junction Connector
- A 8 Junction Connector
- A 9 Junction Connector
- A 10 Junction Connector
- A 12 Front Airbag Sensor LH
- A 15 Junction Connector
- A 16 Brake Fluid Level Warning Switch (Brake Master Cylinder Reservoir Sub-Assembly)
- A 17 Front Height Control Sensor Sub-Assembly LH
- A 18 Wireless Door Lock Buzzer
- A 19 Windshield Wiper Motor Assembly
- A 31 Power Steering ECU Assembly
- A 37 Security Horn Assembly
- A 38 Front Tire Pressure Warning Antenna RH
- A 40 Fuel Pump Resistor
- A 41 Front Airbag Sensor RH
- A 56 A/C Pressure Sensor (Suction Pipe Sub-Assembly)
- A 57 Noise Filter (Ghost Buster)
- A 58 Brake Actuator Assembly
- B 1 Fog Light Assembly RH
- B 2 Headlight Assembly RH
- B 3 No. 2 Cooling Fan Motor
- B 4 Cooling Fan Motor
- B 5 Cooler (Ambient Temperature Sensor) Thermistor
- B 6 Low Pitched Horn Assembly
- B 7 A/C Pressure Sensor
- B 8 Engine Hood Courtesy Switch
- B 9 Millimeter Wave Radar Sensor Assembly
- B 10 High Pitched Horn Assembly
- B 12 Headlight Assembly LH
- B 13 Fog Light Assembly LH