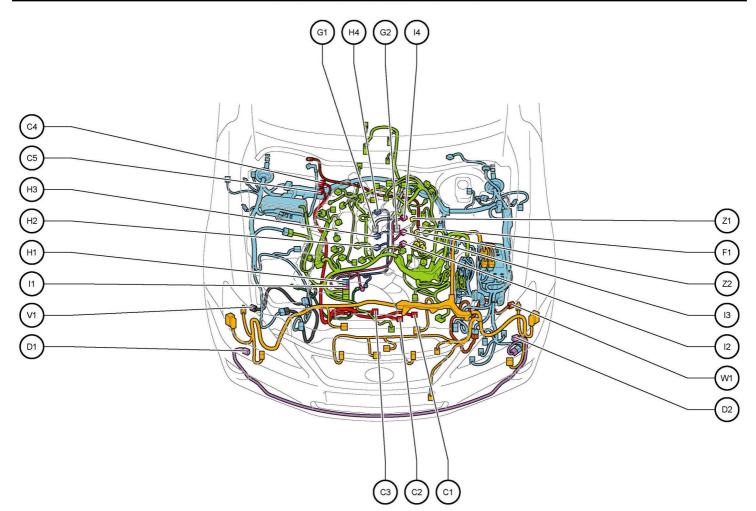

- C 1 Steering Torque Sensor (Power Steering Link Assembly)
- C 2 Power Steering Motor (Power Steering Link Assembly)
- C 3 Power Steering Motor (Power Steering Link Assembly)
- C 4 Power Steering ECU Assembly
- C 5 Power Steering ECU Assembly
- D 1 Front No. 1 Ultrasonic Sensor RH
- D 2 Front No. 1 Ultrasonic Sensor LH
- F 1 Starter Assembly
- G 1 Knock Control Sensor (Bank 1)
- G 2 Knock Control Sensor (Bank 2)
- H 1 Injector Driver
- H 2 Direct Fuel Injector Assembly No. 1
- H 3 Direct Fuel Injector Assembly No. 3
- H 4 Direct Fuel Injector Assembly No. 5
- 1 Injector Driver
- 2 Direct Fuel Injector Assembly No. 2
- I 3 Direct Fuel Injector Assembly No. 4
- 4 Direct Fuel Injector Assembly No. 6
- V 1 Front Speed Sensor RH
- W 1 Front Speed Sensor LH
- Z 1 Ignition Coil Assembly No. 4
- Z 2 Ignition Coil Assembly No. 6