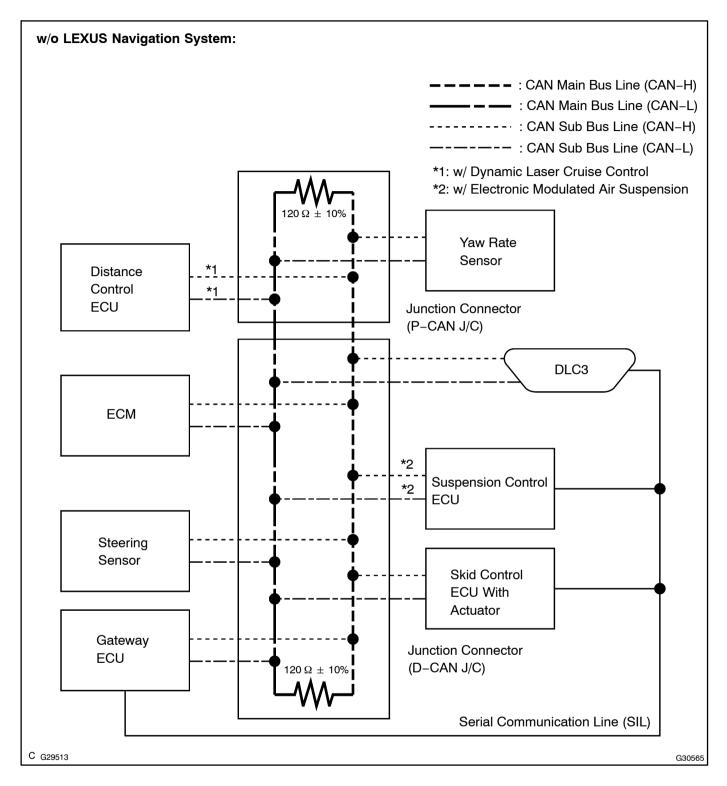

## SYSTEM DIAGRAM

Author: Date: 3485

## HINT:

- The position of the terminus circuit differs in vehicles with and without the LEXUS navigation system.
- The skid control ECU with actuator detects and stores steering sensor and yaw rate sensor DTCs and performs DTC communication by receiving information from the steering sensor and yaw rate sensor.
- The ECM detects and stores distance control ECU DTCs, and performs DTC communication by receiving information from the distance control ECU.
- The ECM uses the CAN communication system to perform DTC communication instead of the conventional communication line (SIL).