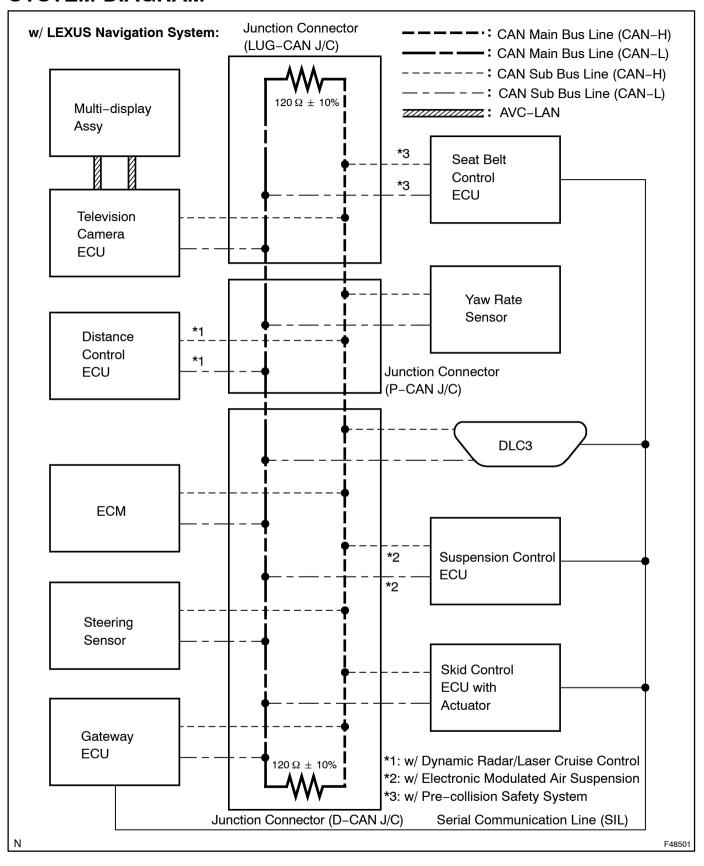

## SYSTEM DIAGRAM

Author: Date: 3485

## HINT:

- The position of the terminus circuit differs in vehicles with and without the LEXUS navigation system.
- The skid control ECU with actuator detects and stores steering sensor and yaw rate sensor DTCs and performs DTC communication by receiving information from the steering sensor and yaw rate sensor.
- The ECM detects and stores distance control ECU DTCs, and performs DTC communication by receiving information from the distance control ECU.
- The ECM uses the CAN communication system to perform DTC communication instead of the conventional communication line (SIL).