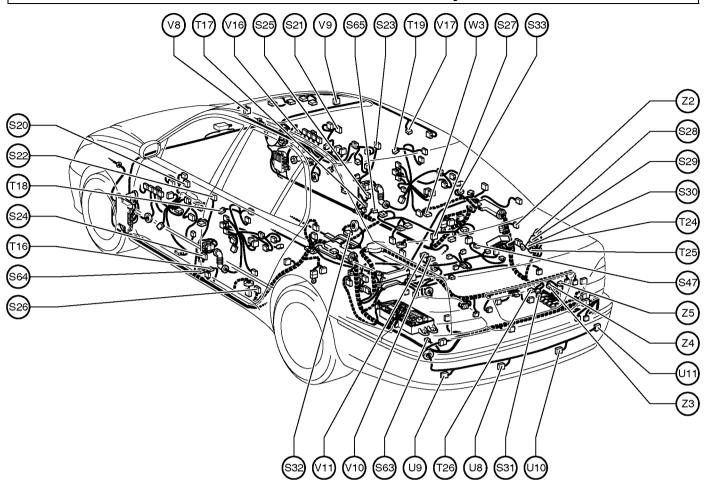

## **Position of Parts in Body**

- S20 Shoulder Belt Adjust SW Front LH
- S21 Shoulder Belt Adjust SW Front RH
- S22 Shoulder Belt Anchor Motor and Position Sensor LH
- S23 Shoulder Belt Anchor Motor RH
- S24 Side Airbag Sensor Front LH
- S25 Side Airbag Sensor Front RH
- S26 Side Airbag Sensor Rear LH
- S27 Side Airbag Sensor Rear RH
- S28 Stereo Component Amplifier
- S29 Stereo Component Amplifier
- S30 Stereo Component Amplifier
- S31 Stereo Component Tuner
- S32 Suspension Control Actuator Rear LH
- S33 Suspension Control Actuator Rear RH
- S47 Smoke Sensor
- S63 Seat Belt Control ECU
- S64 Seat Belt Motor LH
- S65 Seat Belt Motor RH
- T16 Tension Reducer Solenoid LH
- T17 Tension Reducer Solenoid RH
- T 18 Tweeter Rear LH
- T19 Tweeter Rear RH
- T24 Television Camera ECU
- T 25 Television Camera ECU
- T 26 Television Camera

- U 8 Ultrasonic Sensor (Rear Left Center)
- U 9 Ultrasonic Sensor (Rear Left)
- U10 Ultrasonic Sensor (Rear Right Center)
- U11 Ultrasonic Sensor (Rear Right)
- V 8 Vanity Light Front LH
- V 9 Vanity Light Front RH
- V10 Vapor Pressure Sensor
- V 11 VSV (Pressure Switching Valve)
- V16 Vanity Light Rear LH
- V17 Vanity Light Rear RH
- W 3 Woofer
- Z 2 Option Connector
  - (Telephone Transceiver and Speaker Relay)
- Z 3 Option Connector
  - (Telephone Transceiver and Speaker Relay)
- Z 4 Option Connector
  - (Telephone Transceiver and Speaker Relay)
- Z 5 Option Connector
  - (Telephone Transceiver and Speaker Relay)