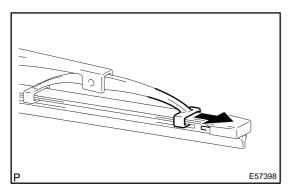

### 1. REMOVE FR WIPER BLADE LH

(a) Remove the front wiper blade LH from the front wiper arm LH.

Push the front wiper blade into the grooves of the wiper rubber to engage them completely.

660CX-02