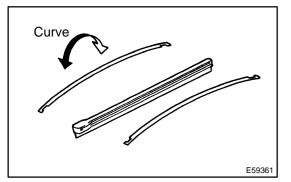

## 2. REMOVE WIPER RUBBER LH

- (a) Remove the front wiper rubber LH from the front wiper blade.
- (b) Remove the 2 wiper rubber backing plates from the wiper rubber LH.

#### 3. INSTALL WIPER RUBBER LH

(a) Install the 2 wiper rubber backing plates to the wiper rubber LH.

NOTICE:

Install the backing plates in the correct direction.

(b) Install the wiper rubber LH so that the head part (larger side) of the wiper rubber faces the arm axle side.NOTICE: