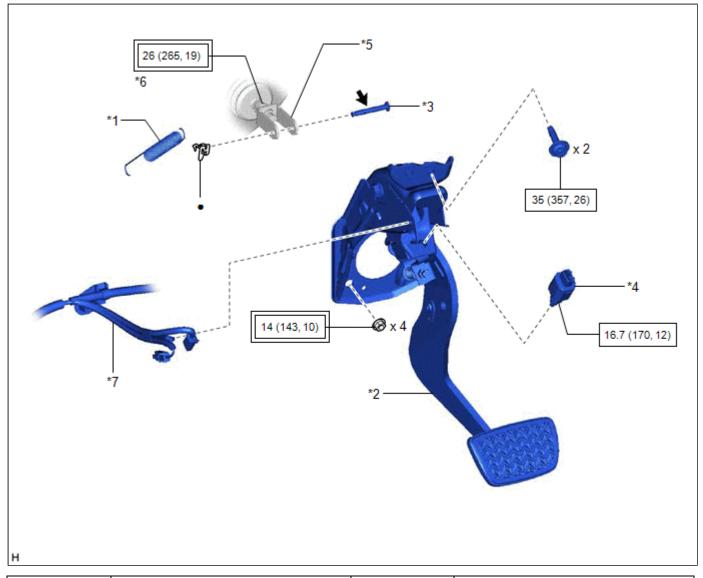

## **ILLUSTRATION**

| *1 | BRAKE PEDAL RETURN SPRING                                                                                                                | *2 | BRAKE PEDAL SUPPORT ASSEMBLY               |
|----|------------------------------------------------------------------------------------------------------------------------------------------|----|--------------------------------------------|
| *3 | PUSH ROD PIN                                                                                                                             | *4 | STOP LIGHT SWITCH ASSEMBLY                 |
| *5 | BRAKE MASTER CYLINDER PUSH ROD<br>CLEVIS                                                                                                 | *6 | LOCK NUT                                   |
| *7 | WIRE HARNESS                                                                                                                             | -  | -                                          |
|    | Tightening torque for "Major areas<br>involving basic vehicle performance<br>such as moving/turning/stopping" :<br>N*m (kgf*cm, ft.*lbf) |    | N*m (kgf*cm, ft.*lbf): Specified<br>torque |