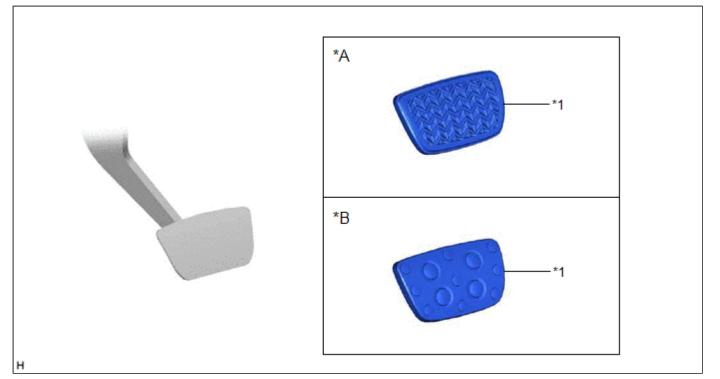

## **ILLUSTRATION**

| *A | w/ Rubber Pad   | *В | w/ Aluminum Pad |
|----|-----------------|----|-----------------|
| *1 | BRAKE PEDAL PAD | -  | -               |
|    |                 |    | Φτογοτα         |