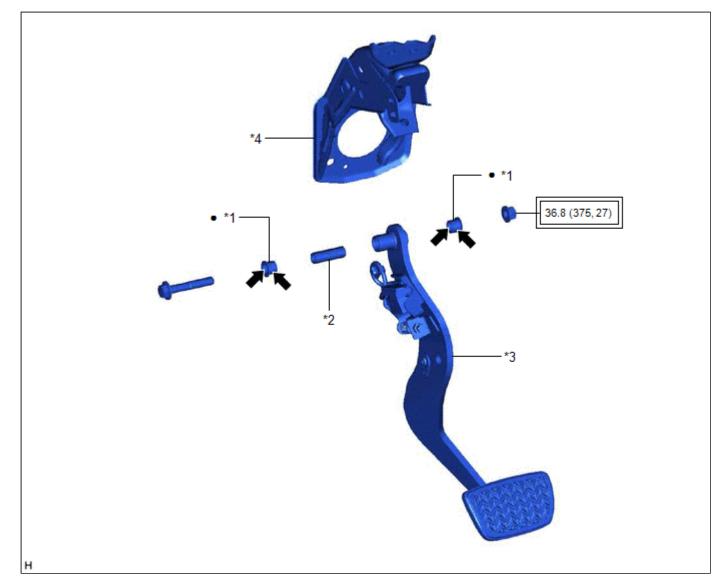

## **ILLUSTRATION**

| *1 | BRAKE PEDAL BUSHING                                                                                                                      | *2 | BRAKE PEDAL SHAFT COLLAR             |
|----|------------------------------------------------------------------------------------------------------------------------------------------|----|--------------------------------------|
| *3 | BRAKE PEDAL SUB-ASSEMBLY                                                                                                                 | *4 | BRAKE PEDAL SUPPORT SUB-<br>ASSEMBLY |
|    | Tightening torque for "Major areas<br>involving basic vehicle performance<br>such as moving/turning/stopping" :<br>N*m (kgf*cm, ft.*lbf) | •  | Non-reusable part                    |
| -  | Lithium soap base glycol grease                                                                                                          | -  | -                                    |