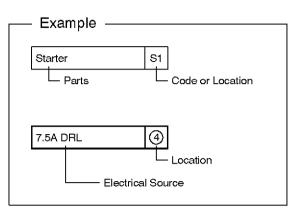

7.5A IGN ①

③: R/B No.4 (See page 23)

(4): R/B No.6 (See page 24)

### **K POWER SOURCE (Current Flow Chart)**

#### J/B No.1 (See Page 20)

|      | Fuse       | System                                                            | Page |
|------|------------|-------------------------------------------------------------------|------|
| 7.5A | ENGINE     | Charging                                                          | 54   |
|      |            | Charging                                                          | 54   |
|      |            | Combination Meter                                                 | 280  |
|      |            | Cruise Control (1UZ-FE)                                           | 186  |
|      |            | Cruise Control (2JZ-GE)