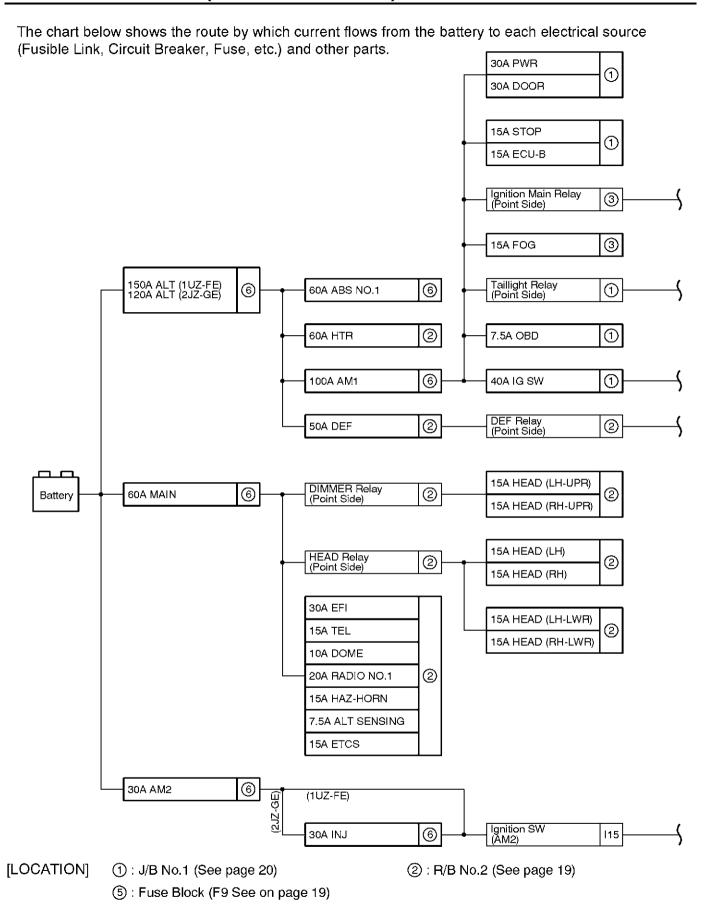

7.5A IGN ①

③: R/B No.4 (See page 23)

(4): R/B No.6 (See page 24)

### **K POWER SOURCE (Current Flow Chart)**

#### J/B No.1 (See Page 20)

|      | Fuse       | System                                                            | Page |
|------|------------|-------------------------------------------------------------------|------|
| 7.5A | ENGINE     | Charging                                                          | 54   |
|      |            | Charging                                                          | 54   |
|      |            | Combination Meter                                                 | 280  |
|      |            | Cruise Control (1UZ-FE)                                           | 186  |
|      |            | Cruise Control (2JZ-GE)