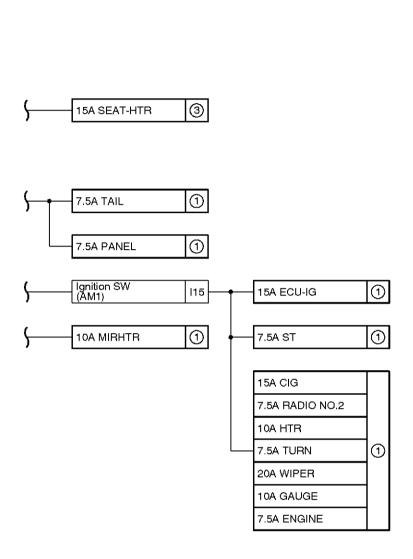

7.5A IGN ①

③: R/B No.4 (See page 23)

(4): R/B No.6 (See page 24)

### **K POWER SOURCE (Current Flow Chart)**

#### J/B No.1 (See Page 20)

|      | Fuse       | System                                                            | Page |
|------|------------|-------------------------------------------------------------------|------|
| 7.5A | ENGINE     | Charging                                                          | 54   |
|      |            | Charging                                                          | 54   |
|      |            | Combination Meter                                                 | 280  |
|      |            | Cruise Control (1UZ-FE)                                           | 186  |
|      |            | Cruise Control (2JZ-GE)