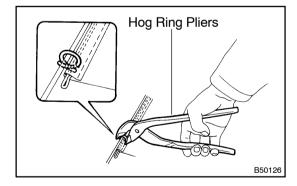

# 10. INSTALL BENCH TYPE REAR SEAT CUSHION COVER

### [71075B]

(a) Install the rear seat cushion cover to the rear seat cushion pad with new hog rings.

### HINT:

- Do not damage the seat cushion cover nor make it dirty.
- When installing the hog rings, take care to prevent wrinkles as much as possible.