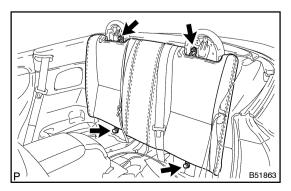

### 6. REMOVE REAR SEAT BACK ASSY

(a) Remove the 2 nuts, 2 bolts and the rear seat back assembly.

### 11. INSTALL REAR SEAT BACK ASSY

(a) Install the rear seat back assembly with the 2 nuts and 2 bolts.

Torque: 18 N m (184 kgf cm, 13 ft lbf)

2002 LEXUS SC430 REPAIR MANUAL (RM844U)

Author: Date: 2543