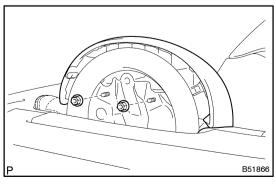

# 4. REMOVE REAR SEAT HEADREST PLATE [71944A]

(a) Using a screwdriver, remove the 2 rear seat headrest plates.

#### HINT:

Tape the screwdriver tip before use.

(b) Employ the same manner described above to the other side.

5. REMOVE REAR SEAT HEADREST ASSY [71940A]

- (a) Remove the 4 nuts and the 2 rear seat headrest assemblies.
- (b) Employ the same manner described above to the other side.