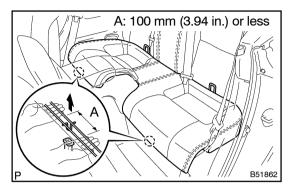

### 1. REMOVE REAR SEAT CUSHION ASSY

(a) Pull up the front portion of the seat cushion assembly, then remove it.

#### NOTICE:

In the case, hold the base of the clip up to prevent the cushion frame from being distorted.