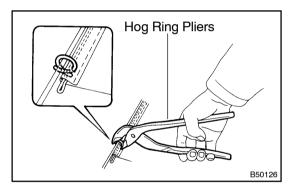

# 7. REMOVE BENCH TYPE REAR SEAT CUSHION COVER [71075B / 98-98]

- (a) Remove the hog rings and rear seat cushion cover.
- 8. REMOVE BENCH TYPE REAR SEAT BACK COVER [71077B]
- (a) Remove the hog rings and rear seat back cover.

# 9. INSTALL BENCH TYPE REAR SEAT BACK COVER [71077B]

(a) Install the rear seat back cover to the rear seat back pad with new hog rings.

### HINT:

- Do not damage the seat back cover nor make it dirty.
- When installing the hog rings, take care to prevent wrinkles as much as possible.