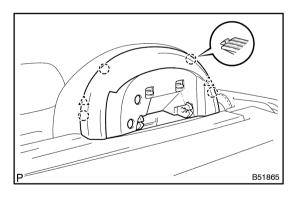

# 3. REMOVE WIND DEFLECTOR BOARD ASSY [ 63230D ]

(a) Remove the 4 bolts and the wind deflector board assembly.