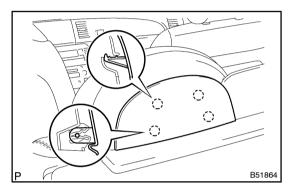

# 2. REMOVE REAR SEAT HEADREST PLATE COVER [71952]

(a) Using a screwdriver, remove the 2 rear seat headrest plate covers.

#### HINT:

Tape the screwdriver tip before use.

(b) Employ the same manner described above to the other side.