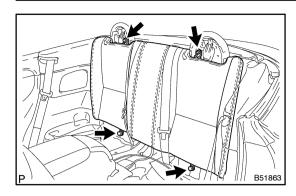

### 6. REMOVE REAR SEAT BACK ASSY

(a) Remove the 2 nuts, 2 bolts and the rear seat back assembly.

### 11. INSTALL REAR SEAT BACK ASSY

(a) Install the rear seat back assembly with the 2 nuts and 2 bolts.

Torque: 18 N m (184 kgf cm, 13 ft lbf)

2002 LEXUS SC430 REPAIR MANUAL (RM844U)

Author: Date: 2543