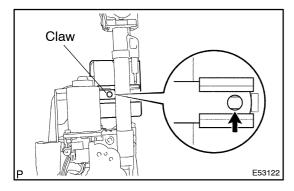

## 18. REMOVE MOTOR ANTENNA CONTROL RELAY

(a) Release the claw, remove the motor antenna control relay from the w/ holder antenna assy.