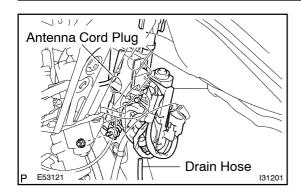

- 17. REMOVE W/HOLDER ANTENNA ASSY
- (a) Remove the antenna nut and antenna ornament.

- (b) Disconnect the connector and antenna cord plug from the w/ holder antenna assy.
- (c) Disconnect the drain hose.
- (d) Remove the nut and w/ holder antenna assy.