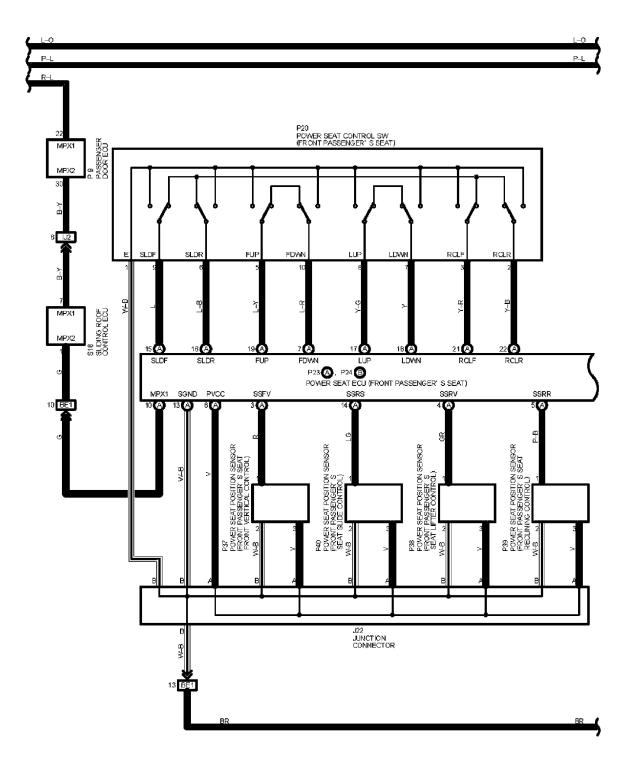

### P23 (A), P24 (B) POWER SEAT ECU (FRONT PASSENGER'S SEAT)

(A) 9, (B) 8-GROUND : Always approx. 12 volts

(A) 13, (B) 7-GROUND: Always continuity