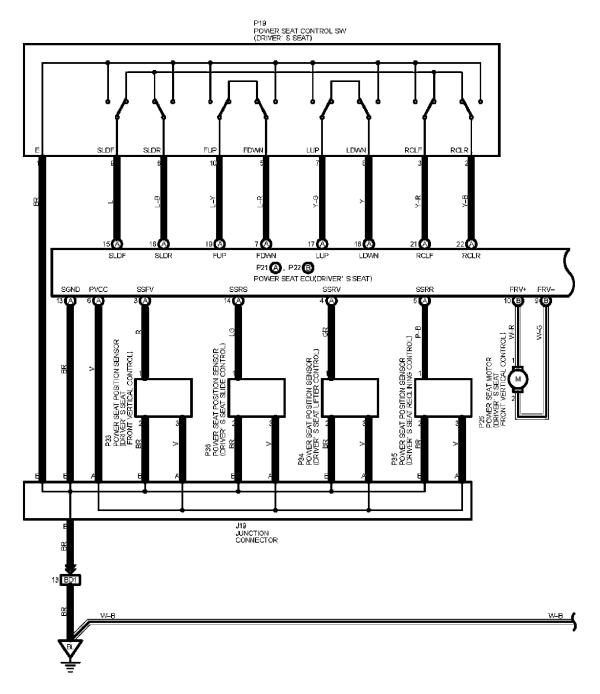

# P21 (A), P22 (B) POWER SEAT ECU (DRIVER'S SEAT)

(A) 9, (B) 8-GROUND : Always approx. 12 volts

(A) 8-GROUND : Approx. 12 volts with ignition SW at ON or ST position

(A) 13, (B) 7-GROUND : Always continuity