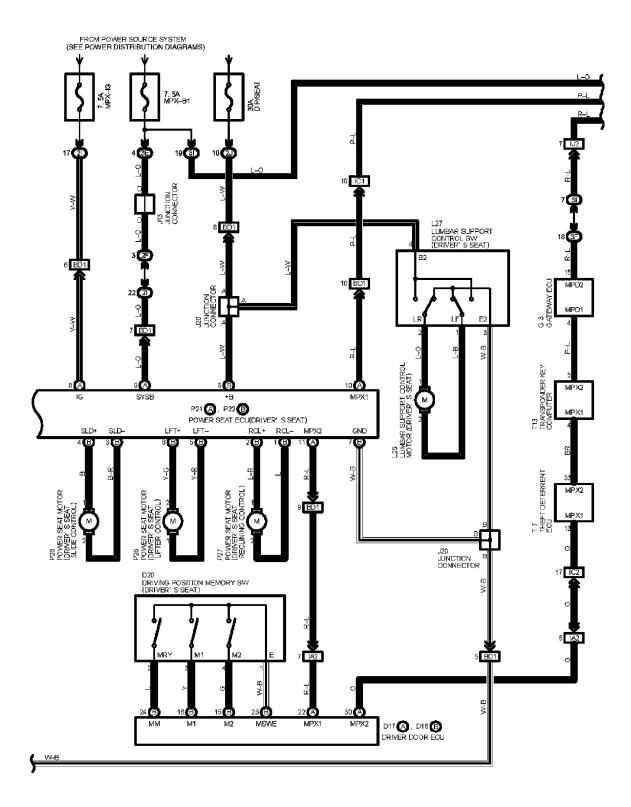

# P21 (A), P22 (B) POWER SEAT ECU (DRIVER'S SEAT)

(A) 9, (B) 8-GROUND : Always approx. 12 volts

(A) 8-GROUND : Approx. 12 volts with ignition SW at ON or ST position

(A) 13, (B) 7-GROUND : Always continuity