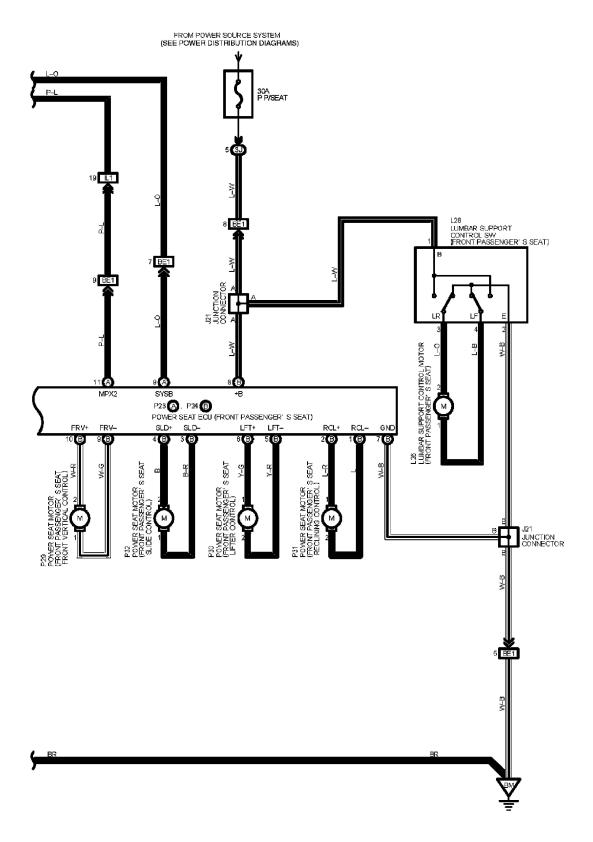

### P23 (A), P24 (B) POWER SEAT ECU (FRONT PASSENGER'S SEAT)

(A) 9, (B) 8-GROUND : Always approx. 12 volts

(A) 13, (B) 7-GROUND: Always continuity