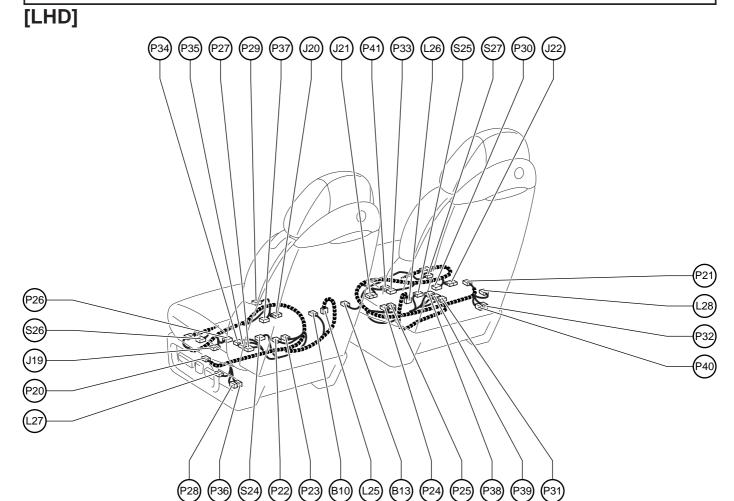

## **Position of Parts in Seat**

- B10 Buckle SW LH
- B13 Buckle SW RH
  Occupant Detection Sensor RH
- J 19 Junction Connector
- J 20 Junction Connector
- J 21 Junction Connector
- J 22 Junction Connector
- L 25 Lumbar Support Control Motor (Driver's Seat)
- L 26 Lumbar Support Control Motor (Front Passenger's Seat)
- L 27 Lumbar Support Control SW (Driver's Seat)
- L 28 Lumbar Support Control SW (Front Passenger's Seat)
- P20 Power Seat Control SW (Driver's Seat)
- P21 Power Seat Control SW (Front Passenger's Seat)
- P22 Power Seat ECU (Driver's Seat)
- P23 Power Seat ECU (Driver's Seat)
- P24 Power Seat ECU (Front Passenger's Seat)
- P25 Power Seat ECU (Front Passenger's Seat)
- P26 Power Seat Motor (Driver's Seat Front Vertical Control)
- P27 Power Seat Motor (Driver's Seat Lifter Control)
- P28 Power Seat Motor (Driver's Seat Reclining Control)
- P29 Power Seat Motor (Driver's Seat Slide Control)
- P30 Power Seat Motor
  - (Front Passenger's Seat Front Vertical Control)

- P31 Power Seat Motor
- P32 Power Seat Motor
- (Front Passenger's Seat Reclining Control)
- P33 Power Seat Motor

(Front Passenger's Seat Lifter Control)

- (Front Passenger's Seat Slide Control)
- P34 Power Seat Position Sensor
- (Driver's Seat Front Vertical Control)
  P35 Power Seat Position Sensor (Driver's Seat Lifter Control)
- P36 Power Seat Position Sensor
- (Driver's Seat Reclining Control) P37 Power Seat Position Sensor
- (Driver's Seat Slide Control)
- P38 Power Seat Position Sensor
  - (Front Passenger's Seat Front Vertical Control)
- P39 Power Seat Position Sensor
  - (Front Passenger's Seat Lifter Control)
- P40 Power Seat Position Sensor
  - (Front Passenger's Seat Reclining Control)
- P41 Power Seat Position Sensor
  - (Front Passenger's Seat Slide Control)
- S24 Seat Heater Controller LH
- S25 Seat Heater Controller RH
- S26 Side Airbag Squib LH
- S27 Side Airbag Squib RH